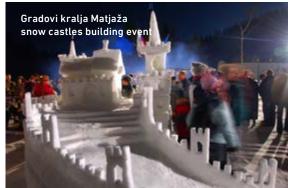

Almost the entire region is suitable for short walks as well as for all-day winter hikes in natural surroundings.

In Črna na Koroškem every last Weekend in January the unique traditional tourist event take place – a contest in building »snow castles for King Matjaž«, with many accompanying events.

### ČRNA NA KOROŠKEM

Črna na Koroškem is a picturesque municipality. Its natural gems are the wonderful Topla, Koprivna, Bistra and Javorje alpine valleys and the Najevska lipa lime tree – the oldest lime tree in Slovenia – in Ludranski Vrh. The centre of Črna na Koroškem is characterised by its old centre with a crossroads, where there are monuments, designed by the architect Jože Plečnik, in memory of the victims of both world wars, an ethnological collection, an exhibition on Olympians from the settlement, and an open-air mining collection. The settlement is known for its popular, traditional tourist and sports events – Castles of King Matjaž, Koroška Tourist Week, King Matjaž Marathon, and the K24 Ultra Trail race. Just a stone's throw from the centre of the settlement there is a small, well-groomed ski piste – the cradle of the cream of skiers who are most responsible for Črna being known as the Village of Olympians. Adrenaline seekers can make a descent on the Olimpline – the longest zipline in Slovenia, and test their skills on the Mučevo via ferrata.