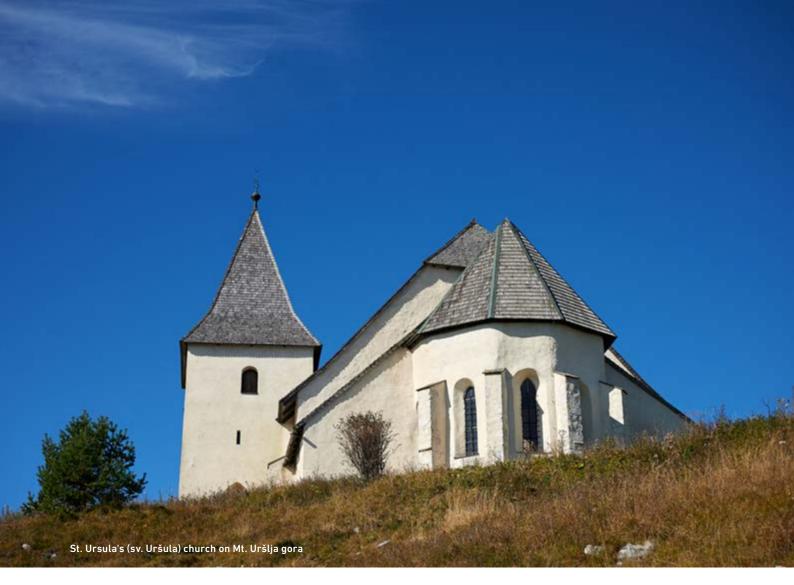

The taste of the old-fashioned conservatism conveying respect of the traditional values has also been responsible for the outward form of the church with the greatest height above sea level in Slovenia. In 1602 the neighboring farmers, with a generous donation of the bishop of Ljubljana, Tomaž Hren, finished the church of St. Ursula (sv. Uršula) on Mt. Uršlja gora. Since then it has been the mother of all churches of Koroška, dominating on the 1696 meters high solitary Karavanke mountain.