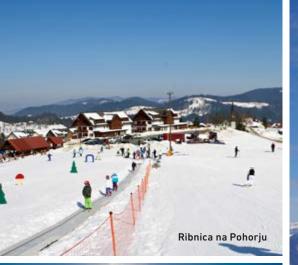

### **RIBNICA NA POHORJU**

Ribnica na Pohorju is a small, clustered settlement on the southern slopes of Pohorje. In Roman times, a road from Slovenske Konjice ran through Ribnica to the Drava valley. Since the village is surrounded by the vast, dark forests of Pohorje, it has long been a place of forestry and saw milling as well as cattle breeding, while in the past it was marked by glassmaking and stonecutting. Today, Ribnica is an idyllic, climatic tourist village with a neighbourhood of apartments, a ski piste and tourist farms. It is also a great starting place for mountain biking and hiking towards the Ribniška koča mountain hut and Jezerski vrh. The Museum of Stonecutting, Glassmaking and Forestry is located in Josipdol as well as one of the first forest educational trails – Kapelvald – which is a real treasure trove of a wide variety of species of trees. Along the trail you can learn about natural beauty, the importance of the forest and about life and history in this part of Pohorje.