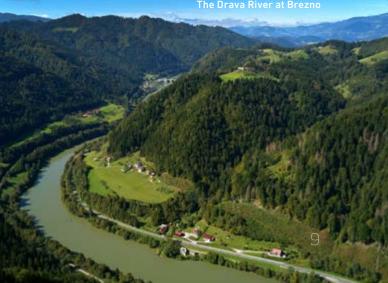

Interesting waterfalls, skipping and purling cascades, refreshingly cool wells, pools like from a fairyland, mysterious springs, hidden gorges and straits and silent little lakes are some of the countless water forms. From the nearby mountain peaks and hills all of them flow towards and join in the lazy, dreamy Drava river. Fishing, rowing, rafting and meditating on the banks are some of the relaxing activities for your body and soul. You can discover the beauty of the Drava Valley by walking along the educational water paths. Take a refreshing dip in the first natural swimming pool in Slovenia – the Radlje ob Dravi Water Park. On a guided tour you can find out more about its natural purification system, energy efficiency and minimal impact on its green surroundings.

### **RADLJE OB DRAVI**

Radlje ob Dravi was first mentioned in the year 1139 as villa Radela, and later as a market town in 1268. Finds from Roman times attest to the venerable age of the settlement. The town found its way onto Slovenia's tourist map thanks to the Radlje ob Dravi Water Park – the first natural pool in Slovenia – and the Slovenia Green Silver label for its green aspirations. Numerous cultural attractions, innovative sports infrastructure and, above all, the pristine nature on the slopes of Pohorje and Kozjak offer visitors a wide range of activities, which include exploring nature on various educational trails (forest, beekeeping and two water trails) and theme trails (Path Along the Borders of the Municipality and the Green Adventures of Lord Marenberg), cycling alongside the Drava river, hiking on panoramic trails or discovering culture through museum exhibitions or mysterious churches.