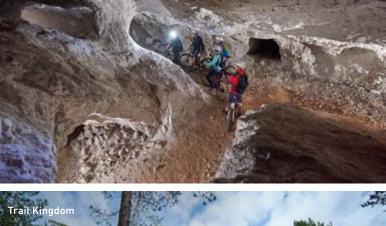

#### Peca Underground

Through centuries, miners under the mountain Peca dug a labyrinth of up to 1.000 km of tunnels, a small part of which has been opened for tourists nowadays.

A tour of the mine and mining work areas for the visitors takes them through the 3,5 km long Glančnik tunnel, on board of an original mining train, all the way to the heart of the mountain. From there, the tour is continued on foot, discovering the secrets of the miners' work in various eras along with their guide. A special experience is offered by riding mountain bikes through the mines, or kayak through flooded tunnels and excavated areas. The basic offer is livened up with numerous cultural events, taking place in a specially prepared area underground.

A kayaking adventure in the Peca Underground

Cycling in the Peca Underground

An adventure on the Drava River on a small timber-rafters' raft (Hlodovec)

Timber-rafting on the Drava River

Here, you can even cycle through a mountain – through abandoned and mysterious shafts beneath Mt. Peca (www.podzemljepece.com)

The Štrekna cycling route – Slovenj Gradec town centre

The Štrekna cycling route through the Mislinja valley runs along part of the route of an abandoned railway. Its infrastructure makes it one of the most well-maintained cycling routes in Slovenia (www.koroska.si, www.strekna.si)