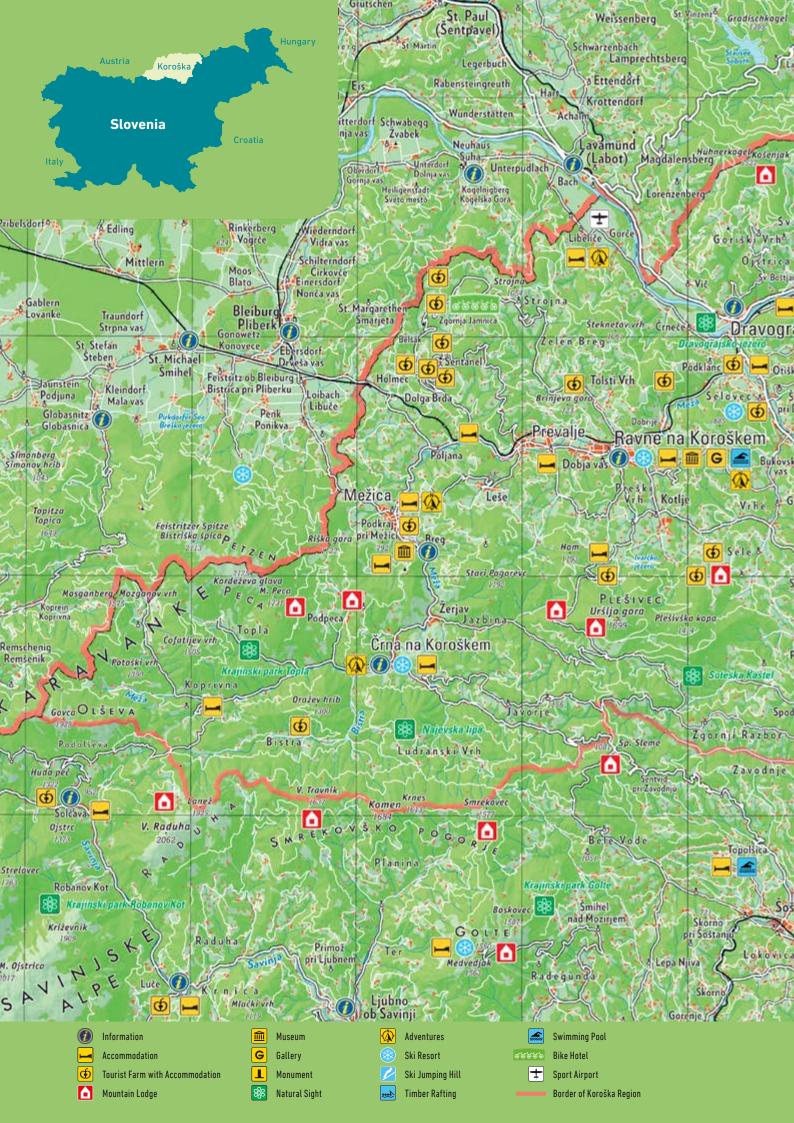

### ČRNA NA KOROŠKEM

Črna na Koroškem is a picturesque municipality. Its natural gems are the wonderful Topla, Koprivna, Bistra and Javorje alpine valleys and the Najevska lipa lime tree – the oldest lime tree in Slovenia – in Ludranski Vrh. The centre of Črna na Koroškem is characterised by its old centre with a crossroads, where there are monuments, designed by the architect Jože Plečnik, in memory of the victims of both world wars, an ethnological collection, an exhibition on Olympians from the settlement, and an open-air mining collection. The settlement is known for its popular, traditional tourist and sports events – Castles of King Matjaž, Koroška Tourist Week, King Matjaž Marathon, and the K24 Ultra Trail race. Just a stone's throw from the centre of the settlement there is a small, well-groomed ski piste – the cradle of the cream of skiers who are most responsible for Črna being known as the Village of Olympians. Adrenaline seekers can make a descent on the Olimpline – the longest zipline in Slovenia, and test their skills on the Mučevo via ferrata.

### DRAVOGRAD

Dravograd lies at the meeting point of three valleys – the Mežiška dolina, the Mislinjska dolina and the upper Dravska dolina valleys. From the old market centre beneath the former castle and tollhouse, a quay was later formed for Drava rafters, and even later a large railway junction, which then grew into a modern settlement that divides the left and right banks of the Drava river. The municipality is full of traces of history. Among the most prevalent are the raftsmen who today transport tourists along the Drava, as well as the prominent Romanesque church of St. Vitus, the noteworthy ossuary in Libeliče, the museum collection on Nazi violence in Dravograd, and Bukovje Manor featuring an exhibition about the 1991 Battle of the Barracks in Koroška. The most interesting natural science parts of the Dravograd landscape are the areas of Košenjak-Velka and Lake Dravograd.

### MEŽICA

The idyllic small town of Mežica is the namesake alpine and mining tourist centre of the Mežiška dolina valley. As far back as Roman times mining took place beneath Mt. Peca, while today it is home to an underground tourist mine and museum. Well-maintained forest roads and hiking trail lead to all the surrounding hills, including to the Dom na Peci mountain hut, where King Matjaž sleeps in a nearby cave. Above Mežica is St. Lenart's church with its miraculous chain, Podkraj with its typical granaries, and Lom with its wonderful views of neighbouring Podjuna. Visitors can see an apiculture collection and numerous interpretation points that are connected by the Geological Learning Trail. The main tourist attraction of Mežica is the Peca Underground – a tourist mine and museum which is also home to the Karavanke UNESCO Global Geopark information centre.

### PREVALJE

The history of Prevalje is that of iron forging, since right up until it ceased to operate, the ironworks was the strongest in this part of Europe. The municipality boasts a wealth of cultural history: Roman stones found in Zagrad, two beautiful gothic churches above Leše, the Štopar bridge, exceptional technical monuments, the former headquarters of the Hermagoras Society – Slovenia's oldest publishing house – and with the idea for Reading Badge which was born here. Be sure not to miss a visit to the tourist village of Šentanel and also Poljana, where the final battles took place of World War II in Europe, as well as the Holmec border crossing, where in 1991 one of the most important battles took place in the Slovenian War of Independence. The Jamnica Single Park Trail is a paradise for mountain bikers from throughout the world.