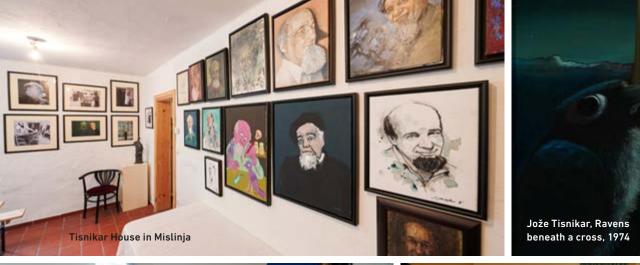

#### Artistic expressions

The rich tradition dictated the modern cultural development. Already before World War II the Slovenj Gradec vicar Jakob Soklič opened the first public museum in Koroška and after the war sponsored the raising of Koroška Art Gallery. While its international collection comprises works of many foreign masters of modern art, a special attention is paid to local artists: the pioneer of modern Slovene statuary, Fran Berneker, and highly valued modern artists such as Bogdan Borčić, Karel Pečko, Andrej Grošelj, Anton Repnik, Naca Rojnik, Sašo Vrabič and the authentically original Jože Tisnikar.

### **MISLINJA**

On the outside visitors to Mislinja may be under the impression that it is just a settlement with a church and a few houses on either side of the main road, when it is actually an amalgamation of five old, former hamlets. The development of the settlement is linked to its position along the ancient Celeia-Colatio-Virunum road, hence it was easier to develop trade, transportation and ironworking. The first foundry in the settlement began to operate in 1724. Worthy of a look today are the churches of St. Lenart and St. Ahac, the Robnik blacksmiths' workshop, and the Dovže archeological site known as 'Villa Rustika'. There are even more opportunities for various excursions in the area, such as a pleasant trip to Kope, which is the central tourist/recreational centre of Koroška, as well to Rogla, Turjak, Stara Glažuta, among others. Locals are proud that the artist Jože Tisnikar was born in the settlement.