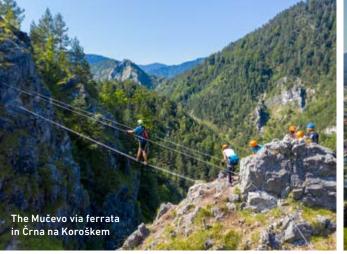

The Libeliče airfield has a grass runway for flights by ultra-light aircraft, parachutist landings and model aircraft and is the starting point for panoramic flights over Koroška.

Another special experience is a 'flight' above Črna na Koroškem on the Olimpline – the longest continuous zipline in Slovenia. Adrenaline seekers will also enjoy the challenge of the demanding Mučevo via ferrata. The range of facilities in the Outdoor Park in Črna na Koroškem is complemented by an adventure/climbing park for children.