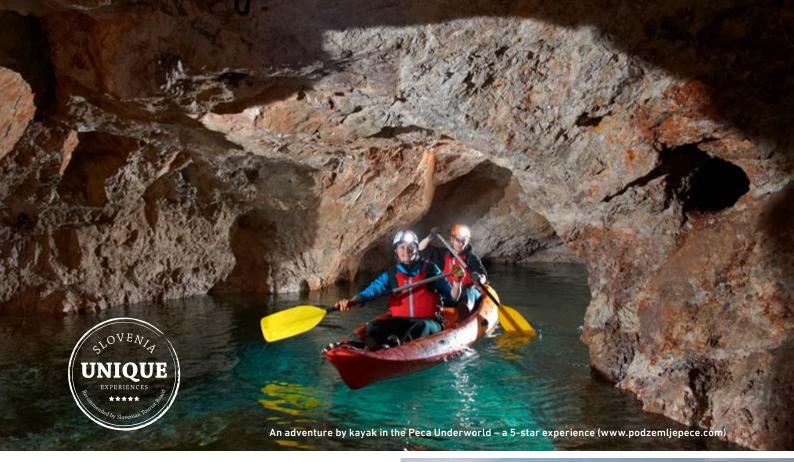

#### Peca Underground

Through centuries, miners under the mountain Peca dug a labyrinth of up to 1.000 km of tunnels, a small part of which has been opened for tourists nowadays.

A tour of the mine and mining work areas for the visitors takes them through the 3,5 km long Glančnik tunnel, on board of an original mining train, all the way to the heart of the mountain. From there, the tour is continued on foot, discovering the secrets of the miners' work in various eras along with their guide. A special experience is offered by riding mountain bikes through the mines, or kayak through flooded tunnels and excavated areas. The basic offer is livened up with numerous cultural events, taking place in a specially prepared area underground.

A kayaking adventure in the Peca Underground

Cycling in the Peca Underground

An adventure on the Drava River on a small timber-rafters' raft (Hlodovec)

Timber-rafting on the Drava River

#### Adventures

Koroška is probably the only place in the world where in just one day it is possible to touch the sky and head down towards the centre of Earth. In Koroška you can even go underground by kayak into the bowels of Mt. Peca. This unforgettable kayak adventure in the underworld of Peca is one of the first of Slovenia's 5-star experiences that have been awarded the label 'Slovenia Unique Experiences' by the Slovenian Tourist Board.