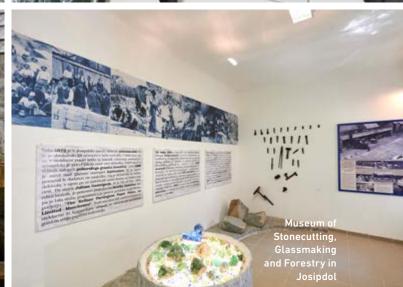

### **RIBNICA NA POHORJU**

Ribnica na Pohorju is a small, clustered settlement on the southern slopes of Pohorje. In Roman times, a road from Slovenske Konjice ran through Ribnica to the Drava valley. Since the village is surrounded by the vast, dark forests of Pohorje, it has long been a place of forestry and saw milling as well as cattle breeding, while in the past it was marked by glassmaking and stonecutting. Today, Ribnica is an idyllic, climatic tourist village with a neighbourhood of apartments, a ski piste and tourist farms. It is also a great starting place for mountain biking and hiking towards the Ribniška koča mountain hut and Jezerski vrh. The Museum of Stonecutting, Glassmaking and Forestry is located in Josipdol as well as one of the first forest educational trails – Kapelvald – which is a real treasure trove of a wide variety of species of trees. Along the trail you can learn about natural beauty, the importance of the forest and about life and history in this part of Pohorje.