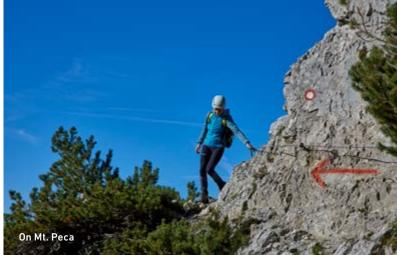

#### Mountains

Regional park of Topla

Koroška is amongst the most mountainous Slovenian regions. 90 percent of the land is covered by gradients, mostly pre-Alpine hills. The greatest and most frequently visited mountain peaks here are Peca, Raduha and Uršlja gora, while Olševa is less visited and so even more attractive.

The mountains of Koroška are significant for the whiteness of their sun-lit rocks and the softness of the hill-sides. The peaks are therefore offering relaxing views of the quiet valleys, the dark green of the vast woods and the fleeting sparks of water drops. This mountain area also attracts inquisitive mountaineers with a special charm of wilderness, offering to disclose around 400 million years' old tracks of the Thetis Ocean bumping into the rocks of Mt. Peca. Attractive blossoms of rare and endangered alpine plants fascinate those who go to mountains to invigorate their body as well as their soul.

There is one more gem hidden in our mountains. Where the Karavanke range in the east rise up to the sky, a valley of unique beauty and charm extends under the mighty walls of Mt. Peca – the Regional park of Topla. A lover of nature's foot stops and his heart jumps when his eye is trying to catch, at least for a moment, the uniqueness of soft beards of mountain grassland and the freedom of morning views.