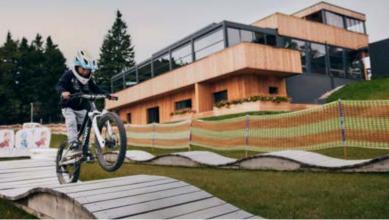

Koroška boasts over 1,000 km of cycling routes of all types and difficulty grades –either way, marked on the ground or marked on maps–, countless gravel roads, dirt roads and cart tracks, the unique underground biking, a spectacular single trails network for mountain bikers, the first mountain bike park in Slovenia, stages of the international Drava River Cycling Route, the Štrekna - Cycling Route in the Mislinja Valley, Family bike area at Kope resort, bike park Poseka in town Ravne na Koroškem, e-bike destination Ribniško Pohorje, as well as numerous cycling events and competitions. Single Trail Park Jamnica combined with neighboring Austrian MTB Zone Bike Park Petzen form traditional Enduro World Series location!