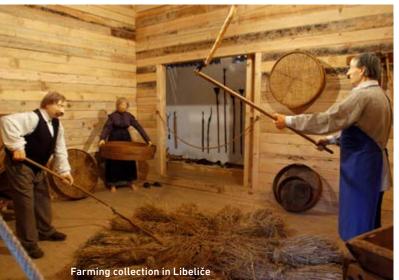

### Technical heritage

Technical heritage is a part of industrial heritage that keeps the memory of historical tools, machines and other devices used for extraction of lead in the mountain chain of Peca, from the 17th to the 20th century, and for extraction of brown coal in Leše, from 1818 to 1935. It also reminds us of forging of nails, wiredrawing, production of iron and steel, scythes, plough tails, ploughshares, axes, hoes and other tools, used by inhabitants of Črna, Mežica, Ravne na Koroškem, Muta and Mislinja in the 17th and the 18th centuries. The preserved work units and machines bear witness of technical and technological achievements of the ironworks and steelworks in the 19th and the 20th centuries in Koroška, of use of brown coal at gaining steel, of the Rosthorns ironworks' production of rails for railways in surroundings of Vienna and northern Italy, of the Thurns steelworks' high-quality steel, which is still world-wide known, of raft transport along the Drava river, of railway conveyance to Maribor (built in 1863) and to Velenje (built in 1899). Abandoned buildings, together with other preserved material evidence, tell about the left off work units, such as blast-furnace in Sv. Primož (1782–1833), glassworks and glass furnace in Hudi Kot and Josipdol (1799–1908), and trade sawmills, impelled by water power, that have been a part of the timber industry since World War II.

### Museums, collections and galleries

Koroška Regional Museum with its divisions in Ravne, Dravograd, Radlje ob Dravi and Slovenj Gradec provides public services with all the fundamental museum departments for keeping and preserving the mobile cultural heritage of the region, with many collections scattered across all the communities of Koroška.