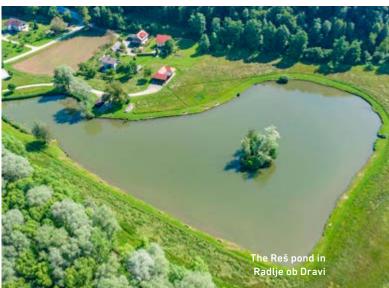

#### Waters

E Chi

Eibniško jezero Lake on Pohorje

The Drava River

Unseparable on slopes of Koroška, woods and brooks indicate the true culture of a country, as the ecologists say. These examples of genuine symbiosis, pampering our lungs, eyes and soul, are numerous here: Sedelnikov slap and Božičev slap waterfalls, Votla peč, Črno jezerce lake at the top of the Krnes hill, Ribniško jezero and Lovrenška jezera lakes ...

Interesting waterfalls, skipping and purling cascades, refreshingly cool wells, pools like from a fairyland, mysterious springs, hidden gorges and straits and silent little lakes are some of the countless water forms. From the nearby mountain peaks and hills all of them flow towards and join in the lazy, dreamy Drava river. Fishing, rowing, rafting and meditating on the banks are some of the relaxing activities for your body and soul. You can discover the beauty of the Drava Valley by walking along the educational water paths. Take a refreshing dip in the first natural swimming pool in Slovenia – the Radlje ob Dravi Water Park. On a guided tour you can find out more about its natural purification system, energy efficiency and minimal impact on its green surroundings.