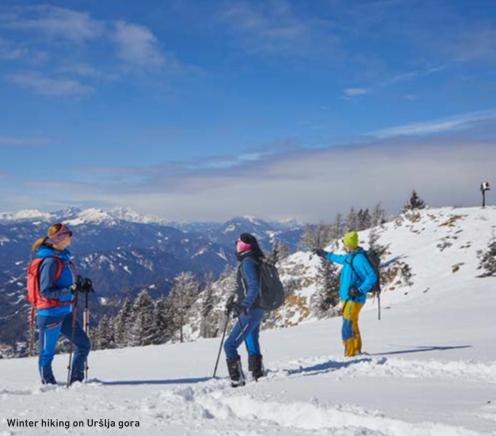

#### Hiking

The forests of Koroška are crisscrossed by cart tracks and forest paths and their ridges are accessible via trails that generally lead to the points from which to enjoy the best views. There are numerous mountain huts along the marked mountain trails, offering hikers warm shelter and a place to spend the night, fortifying food and drink and friendly advice. The Koroška region is traversed by European long-distance path E6 and the Slovenian Mountain Trail. Hillwalkers enjoy the challenge of the Koroška Alpine Trail, hikes across the expanses of the Pohorje massif, to the peaks of Kozjak, Uršlja Gora or Smrekovec, or the more demanding mountain ascents of Peca, Olševa or Raduha. The areas surrounding the region's larger towns offer numerous interesting themed routes suitable for relaxing walks, recreation or exploring. You will not find great crowds of hikers here, except on special occasions, and therefore your experience of unspoilt nature will be all the more genuine. Koroška is the perfect choice both for occasional hikers and for those who enjoy the challenge of steep slopes.

Grohot beneath Mt. Raduha

The opening stage of the Slovenian Mountain Trail leads across the vast Pohorje plateau to solitary Uršlja gora and onwards towards the Savinja Alps

The Koroška Mountain Trail leads across the peaks of all the major mountains and hills in the Koroška region