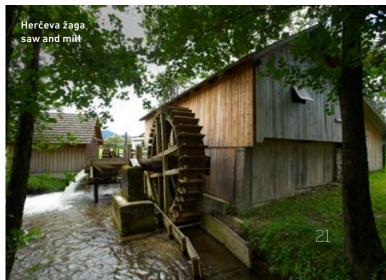

### Technical heritage

Technical heritage is a part of industrial heritage that keeps the memory of historical tools, machines and other devices used for extraction of lead in the mountain chain of Peca, from the 17th to the 20th century, and for extraction of brown coal in Leše, from 1818 to 1935. It also reminds us of forging of nails, wiredrawing, production of iron and steel, scythes, plough tails, ploughshares, axes, hoes and other tools, used by inhabitants of Črna, Mežica, Ravne na Koroškem, Muta and Mislinja in the 17th and the 18th centuries. The preserved work units and machines bear witness of technical and technological achievements of the ironworks and steelworks in the 19th and the 20th centuries in Koroška, of use of brown coal at gaining steel, of the Rosthorns ironworks' production of rails for railways in surroundings of Vienna and northern Italy, of the Thurns steelworks' high-quality steel, which is still world-wide known, of raft transport along the Drava river, of railway conveyance to Maribor (built in 1863) and to Velenje (built in 1899). Abandoned buildings, together with other preserved material evidence, tell about the left off work units, such as blast-furnace in Sv. Primož (1782–1833), glassworks and glass furnace in Hudi Kot and Josipdol (1799–1908), and trade sawmills, impelled by water power, that have been a part of the timber industry since World War II.

Povhov mlin Mill

 $\rightarrow$  PAGE 44

Štauharija (swaging forge) - old ironworks in Ravne na Koroškem

33

Remšnik Mineral Museum