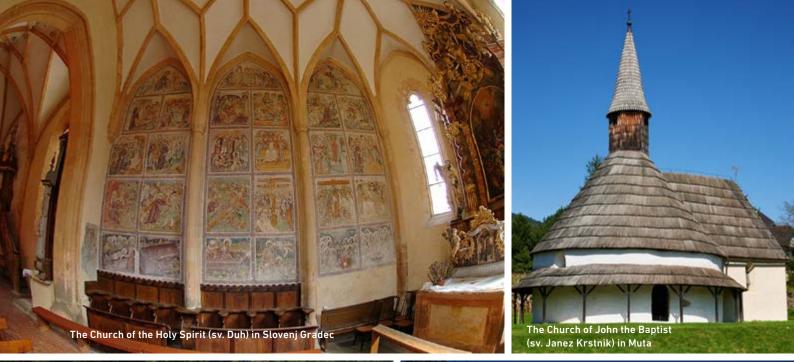

### Sacral monuments

Picturesque and heterogeneous architecture of succursal churches, put up on practically every exposed height, can be seen either from the valley or of a mountain range. This diversity mirrors many autochtonous features, characteristic for the country of Koroška, placing it among the most culturally attractive parts of Slovenia. The earliest sacral monuments preserved in this area date from times of Christianization of Slovenes. Foundations of an Old Christian chapel and tombs inside the church of St. George (sv. Jurij) at Legen from the first half of the 9th century are the only material proof of early Christian communities in the territory of the one-time great Caranthania. Most churches have a 12th- or 13th-century core, and Romanesque belfries with choir lofts are a local particularity. The architecture of the church of St. Vitus (sv. Vid) in Dravograd, the earliest documented example (from 1177) of this type of architecture in Slovenia, is extremely loguacious. Rotundas used to stand inward the churchyards; the former were usually simple, but sometimes storeyed ossuaries with a circular ground plan, such as is the ossuary in Libeliče near Dravograd from the first half of the 13th century, and the even more remarkable and ambitiously designed round church of St. John the

Baptist (sv. Janeza Krstnika) in Spodnja Muta. The church of St. Pancras (sv. Pankracij) in Grad above Stari trg near Slovenj Gradec from around 1240 is an exceptional and distinguished monument. There are few churches of the Gothic architectural style from the 15th and the 16th century that are preserved in their original medieval form such as the prominent twin churches of St. Volbenk (sv. Volbenk) and St. Anne (sv. Ana) in Leše above Prevalje, and the hospital church of the Holy Spirit (sv. Duh) in Slovenj Gradec. The rest of the churches' medieval architectural partition is concealed by baroque reconstructions; only as local particularities there are some Gothic presbyteries with low outer pillars still preserved.