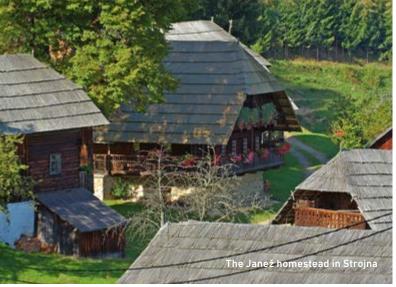

A sensitive spiritual heritage and an invaluable historical memory have also interweaved the work of Koroška literary and musical giants. Prežihova bajta cottage above Kotlje invites us to the world of Lovro Kuhar, the writer. Sele under Uršlja gora are an idyllically remote village, once home to Franc Ksaver Meško, the writer. Loguacious is the middle-class atmosphere of the house in Slovenj Gradec in which Hugo Wolf, the famous solo composer, was born. Their followers, Dr. Franc Sušnik, Leopold Suhodolčan, Janez Mrdavšič, writers, and Lojze Lebič, the composer, have brought the recognizable idiom of Koroška to present time; though the charm of the times gone by and the still present relics of the past are most authentically, and immediately, echoed in the lyrical and melancholic folk songs, in the words of the original self-taught authors ("bukovniki"), such as was Blaž Mavrel from Strojna, and the alluring dialect of the carvings made by folk-carvers, such as was Gregor Lipovnik from Dobrije.