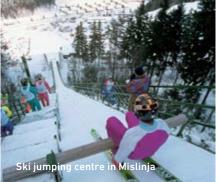

The Mislinja ski-jumping centre can boast with several ski jumps. The advantageous position of ski jumps ensures a long winter season. All the ski jumps are covered in plastic, therefore ski jumping here is possible in all seasons.