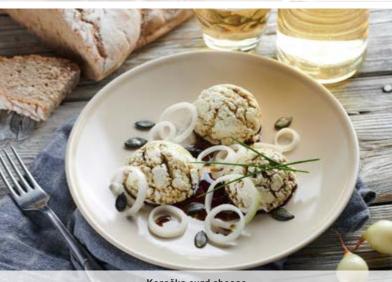

# Traditional cuisine

Natural, home-made and traditional are the words to describe the culinary art of Koroška. We are above all proud of our specific autochthonous food customs and dishes. They have their source in natural production and in the original traditional recipes. Therefore Koroška cuisine keeps many dishes that have been long forgotten elsewhere. The preparation of these dishes namely demands a lot of expertise, care and time. The housewives and landlords (birti) here still know how to cook kločevi nudlni (special kind of dried pears dumplings), ožejeni žganki (hard-boiled corn mush), mavželjni and mežerli (special dishes of Koroška) and cracklings that prompt the culinary experience already with their uncommon names.

ad and cider

Braised beef with traditional bread horseradish & pot fried potatoes

Mežerli

Koroška curd cheese

A freshly baked loaf of rye bread

Kločevi and sirovi nudlni (Dried pear and cheese dumplings)