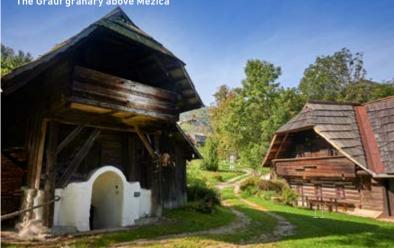

**Roof shingles** 

Many generations had to put a lot of hard work, inventiveness and folk–architectural creativity into them because of remoteness and meanness of the land. Therefore many archaic signatures of folk architecture from the 17th century have been kept until today. Such are, before all, wooden granaries – functionally designed buildings with exceptional artistic decorations – usually independent buildings used for keeping cereals, flour and meat. There are also "black kitchens", mills, saw-mills and often even small forges. And, not last, pushed to the edge of the property there are small cottages for the subsistent, the aged farmers and the decrepit farmhands.

These farmhouses are also famous for their excellent home cuisine, their first-class, sweet and sharp, cider, and the matchless views of the country below.

The granary on Preški Vrh

Sextons' house at the Church of the Holy Spirit (sv. Duh) on Kozji vrh above Dravograd

A typical Koroška fence in Jamnica

The Grauf granary above Mežica