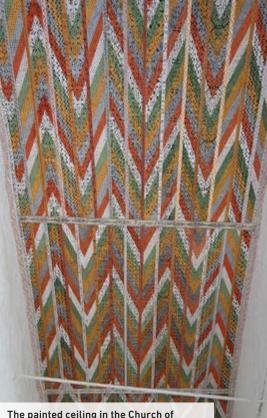

Beehive frontal panels from the Čarf collection

The painted ceiling in the Church of the Holy Spirit (sv. Duh) above Dravograd

The Museum of Modern and Contemporary Art Koroška