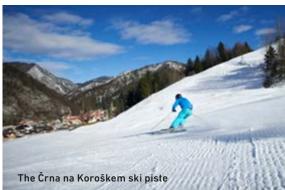

### ČRNA NA KOROŠKEM

Črna na Koroškem is a picturesque municipality. Its natural gems are the wonderful Topla, Koprivna, Bistra and Javorje alpine valleys and the Najevska lipa lime tree – the oldest lime tree in Slovenia – in Ludranski Vrh. The centre of Črna na Koroškem is characterised by its old centre with a crossroads, where there are monuments, designed by the architect Jože Plečnik, in memory of the victims of both world wars, an ethnological collection, an exhibition on Olympians from the settlement, and an open-air mining collection. The settlement is known for its popular, traditional tourist and sports events – Castles of King Matjaž, Koroška Tourist Week, King Matjaž Marathon, and the K24 Ultra Trail race. Just a stone's throw from the centre of the settlement there is a small, well-groomed ski piste – the cradle of the cream of skiers who are most responsible for Črna being known as the Village of Olympians. Adrenaline seekers can make a descent on the Olimpline – the longest zipline in Slovenia, and test their skills on the Mučevo via ferrata.