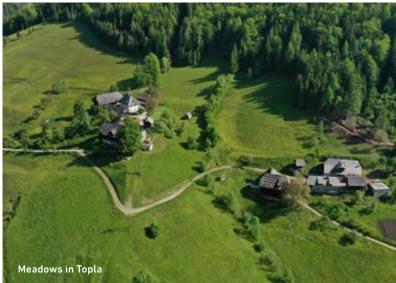

There is one more gem hidden in our mountains. Where the Karavanke range in the east rise up to the sky, a valley of unique beauty and charm extends under the mighty walls of Mt. Peca – the Regional park of Topla. A lover of nature's foot stops and his heart jumps when his eye is trying to catch, at least for a moment, the uniqueness of soft beards of mountain grassland and the freedom of morning views.