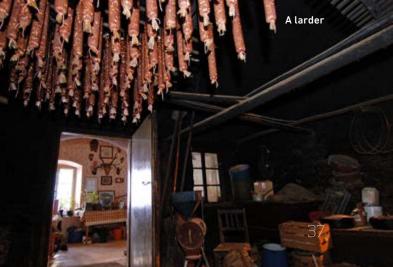

# Traditional cuisine

Natural, home-made and traditional are the words to describe the culinary art of Koroška. We are above all proud of our specific autochthonous food customs and dishes. They have their source in natural production and in the original traditional recipes. Therefore Koroška cuisine keeps many dishes that have been long forgotten elsewhere. The preparation of these dishes namely demands a lot of expertise, care and time. The housewives and landlords (birti) here still know how to cook kločevi nudlni (special kind of dried pears dumplings), ožejeni žganki (hard-boiled corn mush), mavželjni and mežerli (special dishes of Koroška) and cracklings that prompt the culinary experience already with their uncommon names.

A specialty of Koroška is its famous black rye bread. It is made by an old unwritten recipe and baked in baker's oven it still tastes the same even after a few days.

Koroška is also famous for its delicious mošt (cider), a traditional drink, made with fermentation of juice from old apple sorts. Its primary distinction is the use of ecological (non-sprinkled) fruit and the natural process of fermentation. As a real warm welcome the landlord will offer you a home-made brandy – it will often be the most appreciated and valued bilberry brandy (črničov šnops), a litre of which demands as much as 22 kilograms of bilberries ...