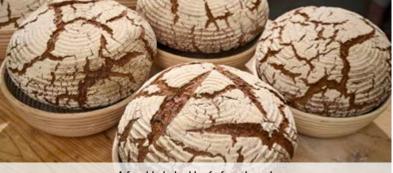

A specialty of Koroška is its famous black rye bread. It is made by an old unwritten recipe and baked in baker's oven it still tastes the same even after a few days.

Koroška is also famous for its delicious mošt (cider), a traditional drink, made with fermentation of juice from old apple sorts. Its primary distinction is the use of ecological (non-sprinkled) fruit and the natural process of fermentation. As a real warm welcome the landlord will offer you a home-made brandy – it will often be the most appreciated and valued bilberry brandy (črničov šnops), a litre of which demands as much as 22 kilograms of bilberries ...

ad and cider

Braised beef with traditional bread horseradish & pot fried potatoes

Mežerli

Koroška curd cheese

A freshly baked loaf of rye bread

Kločevi and sirovi nudlni (Dried pear and cheese dumplings)