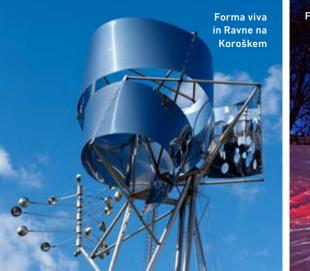

Ν.

Internationally renowned sculptors' symposium Forma Viva used to represent the centre of artistic life in Ravne. In decades after World War II, under patronage of the Ravne ironworks, it contributed a collection of thirty monumental steel statuaries that mean an enlivenment of the urban environment of the Mežiška dolina valley. Many important local and foreign artists' sculptures can also be found at selected Slovenj Gradec outdoor ambiences.

48 793 240

Dravi Museum

Forma viva in Ravne na Koroškem

Forma viva exhibition in Ravne na Koroškem

Olympians from Črna na Koroškem – permanent exhibition