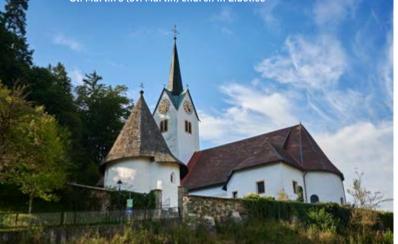

### Sacral monuments

Picturesque and heterogeneous architecture of succursal churches, put up on practically every exposed height, can be seen either from the valley or of a mountain range. This diversity mirrors many autochtonous features, characteristic for the country of Koroška, placing it among the most culturally attractive parts of Slovenia. The earliest sacral monuments preserved in this area date from times of Christianization of Slovenes. Foundations of an Old Christian chapel and tombs inside the church of St. George (sv. Jurij) at Legen from the first half of the 9th century are the only material proof of early Christian communities in the territory of the one-time great Caranthania. Most churches have a 12th- or 13th-century core, and Romanesque belfries with choir lofts are a local particularity. The architecture of the church of St. Vitus (sv. Vid) in Dravograd, the earliest documented example (from 1177) of this type of architecture in Slovenia, is extremely loguacious. Rotundas used to stand inward the churchyards; the former were usually simple, but sometimes storeyed ossuaries with a circular ground plan, such as is the ossuary in Libeliče near Dravograd from the first half of the 13th century, and the even more remarkable and ambitiously designed round church of St. John the

St. Martin's (sv. Martin) church in Libeliče