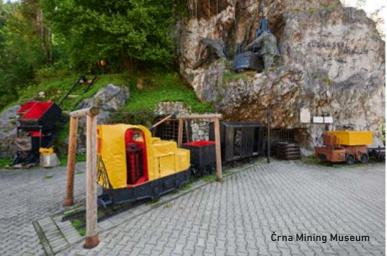

### MEŽICA

The idyllic small town of Mežica is the namesake alpine and mining tourist centre of the Mežiška dolina valley. As far back as Roman times mining took place beneath Mt. Peca, while today it is home to an underground tourist mine and museum. Well-maintained forest roads and hiking trail lead to all the surrounding hills, including to the Dom na Peci mountain hut, where King Matjaž sleeps in a nearby cave. Above Mežica is St. Lenart's church with its miraculous chain, Podkraj with its typical granaries, and Lom with its wonderful views of neighbouring Podjuna. Visitors can see an apiculture collection and numerous interpretation points that are connected by the Geological Learning Trail. The main tourist attraction of Mežica is the Peca Underground – a tourist mine and museum which is also home to the Karavanke UNESCO Global Geopark information centre.