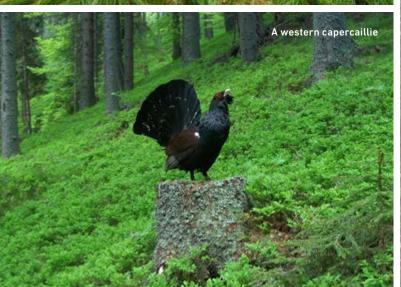

The woods of Koroška are special for a significant outline of the dark green of spruce, in heights thinned by larchtrees. These are the perfect home of a most remarkable, but highly endangered inhabitant of the wood – the heathcock. There is no other place you can listen to its significant woos as much as here.