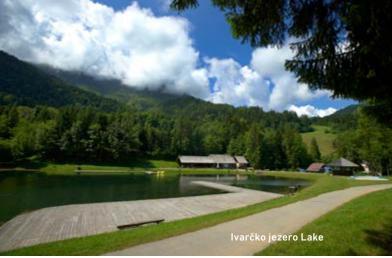

The most famous of the springs with pure, alkaline and non-sulfuric water is the Rimski vrelec spring near Kotlje and Ivarčko jezero Lake.

Knowing all these things nobody will marvel over ancient local stories about magical springs of "live" water healing every disease, bringing back the youth and turning away death.

### **RAVNE NA KOROŠKEM**

Ravne na Koroškem is the biggest town in Koroška – a place of ironworkers, Forma viva iron sculptures and literary wealth. The rich funds of the central Koroška library attest to the cultural growth, while museum collections exhibit the history of ironworking. The birthhouse of Prežihov Voranc in Preški Vrh above Kotlje is a memorial museum to the author Lovro Kuhar. The Ivarčko lake beneath Mt. Uršlja gora has once again been revived as a tourist attraction. The town has a modern sports centre with halls, Olympic and winter pools, an athletics stadium, a ski piste, a mountain bike park, sauna, fitness centre, adventure park, numerous playgrounds and various accommodation facilities including glamping. The preserved technical heritage in the area of the old ironworks is a starting point for cultural tourism in the municipality.