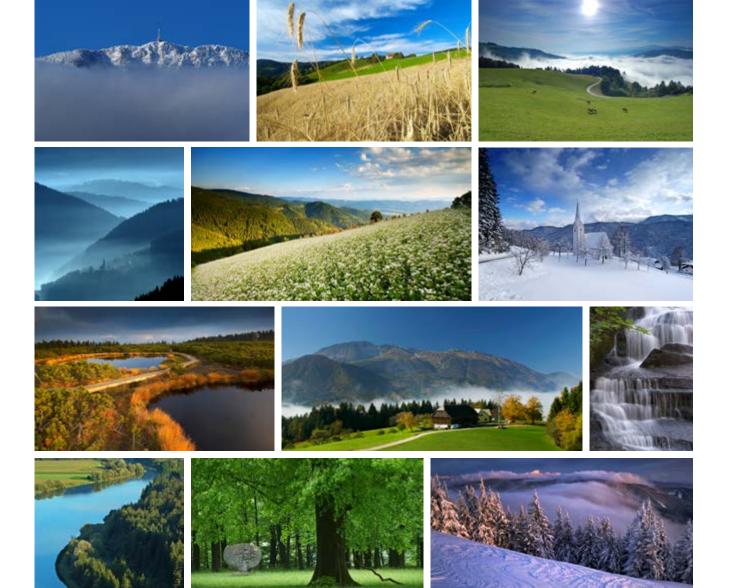

#### **KOROŠKA.** Takes yon by surprise.

Koroška comprises three valleys – the Mežiška dolina, the Dravska dolina and the Mislinjska dolina valleys, and three mountain ranges – the Pohorje, the Karavanke and the Savinjske Alpe, that mark the landscape with an independent originality and solidity. A little above a thousand square kilometers and some more than 70 000 inhabitants put this region amongst the smallest in Slovenia.

#### Mountains

Regional park of Topla

Koroška is amongst the most mountainous Slovenian regions. 90 percent of the land is covered by gradients, mostly pre-Alpine hills. The greatest and most frequently visited mountain peaks here are Peca, Raduha and Uršlja gora, while Olševa is less visited and so even more attractive.

The mountains of Koroška are significant for the whiteness of their sun-lit rocks and the softness of the hill-sides. The peaks are therefore offering relaxing views of the quiet valleys, the dark green of the vast woods and the fleeting sparks of water drops. This mountain area also attracts inquisitive mountaineers with a special charm of wilderness, offering to disclose around 400 million years' old tracks of the Thetis Ocean bumping into the rocks of Mt. Peca. Attractive blossoms of rare and endangered alpine plants fascinate those who go to mountains to invigorate their body as well as their soul.

There is one more gem hidden in our mountains. Where the Karavanke range in the east rise up to the sky, a valley of unique beauty and charm extends under the mighty walls of Mt. Peca – the Regional park of Topla. A lover of nature's foot stops and his heart jumps when his eye is trying to catch, at least for a moment, the uniqueness of soft beards of mountain grassland and the freedom of morning views.

#### Forests

The nature presented Slovenia with woods more generously than most European countries. In this view Koroška is one of the chosen lands and as such a precious pearl in the mosaic of Slovenia. Nowadays, when people run from the urban centers as ecological-tourist emigrants, looking for health and peace of the soul in places with a lot of woods, this fact has a special importance.

The woods of Koroška are special for a significant outline of the dark green of spruce, in heights thinned by larchtrees. These are the perfect home of a most remarkable, but highly endangered inhabitant of the wood – the heathcock. There is no other place you can listen to its significant woos as much as here.

The vastness of the west Pohorje also belongs to Koroška. The woods there are dark and deep, at places almost impassable primeval forests, mostly overgrown by conifers. A majestic Sgermova smreka spruce which grows on Ribniško Pohorje, with its over 62 m, is the highest tree in Central Europe.

#### Waters

E Chi

Eibniško jezero Lake on Pohorje

The Drava River

Unseparable on slopes of Koroška, woods and brooks indicate the true culture of a country, as the ecologists say. These examples of genuine symbiosis, pampering our lungs, eyes and soul, are numerous here: Sedelnikov slap and Božičev slap waterfalls, Votla peč, Črno jezerce lake at the top of the Krnes hill, Ribniško jezero and Lovrenška jezera lakes ...

Interesting waterfalls, skipping and purling cascades, refreshingly cool wells, pools like from a fairyland, mysterious springs, hidden gorges and straits and silent little lakes are some of the countless water forms. From the nearby mountain peaks and hills all of them flow towards and join in the lazy, dreamy Drava river. Fishing, rowing, rafting and meditating on the banks are some of the relaxing activities for your body and soul. You can discover the beauty of the Drava Valley by walking along the educational water paths. Take a refreshing dip in the first natural swimming pool in Slovenia – the Radlje ob Dravi Water Park. On a guided tour you can find out more about its natural purification system, energy efficiency and minimal impact on its green surroundings.

A tandem parachute freefall from 4,000 metres

Energy points on Kope, Pohorje

Green Resort Glamping at the Radlje ob Dravi Water Park (www.greenresort.si)

The Koroška region radiates its beauty in all seasons, but some people think that it is the most charming in the winter, when it's covered in deep snow. Pearly white snowflakes with rainbow reflections of winter sunbeams are everywhere, and the brooks covered in sparkling ice.