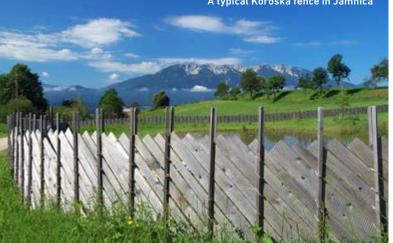

jčarija, gnojvoža, elsewhere long forgotten, are still kept on these farms. People on these farms can still tell many tales about goblins, giants and other local fairies like prekmandelc, ajdi, škopnek, gozdni mož, žal žene and divja jaga. Their ancestors knew how to bring home spirituality and joy of the aesthetic. Living by and of the woods their carved or painted front doors, cupboards, sideboards and chests are still a proof of their skill.

These farmhouses are also famous for their excellent home cuisine, their first-class, sweet and sharp, cider, and the matchless views of the country below.

The granary on Preški Vrh



Sextons' house at the Church of the Holy Spirit (sv. Duh) on Kozji vrh above Dravograd



A typical Koroška fence in Jamnica







The Grauf granary above Mežica





#### The cultured landscape



Antique hamlets, originally emerging from the high hillsides which sheltered the first settlements, spreaded towards the valleys and are still a part of the cultured country. The densely overbuilt settlements in the valleys have, through centuries, taken the role of local administration centers, while the town of Slovenj Gradec, especially since 13th century, has developed into a greater, regional administration centre. The town-planning, keeping the historical core inside the frames of a medieval town wall, has successfully kept the integrity of the town's image.

The secondary settling of the hills is more recent; small "islands" of solitary farms in the middle of woods are significant. These remote and almost inaccessible farms have kept their archaic