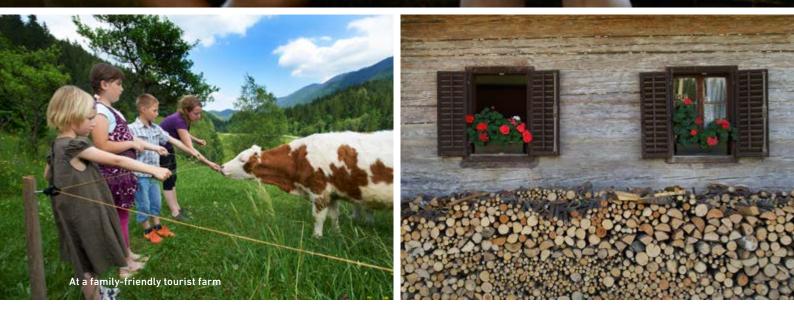

### Holidays on farm

There are many examples of traditional farm architecture well preserved in Koroška – from mighty farms (celki) with granaries, mills and sawmills to shacks with "black kitchens", with their original inner and outer form introducing us to the farm-work milieu and life that the works of Prežihov Voranc very clearly describe.

You can experience this authentic environment with its well-kept farms in the famous tourist village of Šentanel and its surrounding settlements. There are also several other tourist farms on the slopes of the Pohorje and Uršlja gora welcoming you warmly.