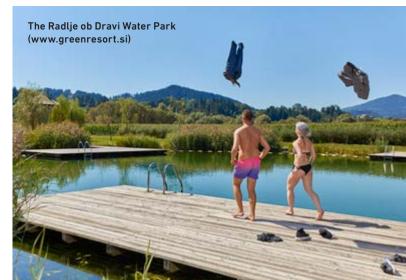

Interesting waterfalls, skipping and purling cascades, refreshingly cool wells, pools like from a fairyland, mysterious springs, hidden gorges and straits and silent little lakes are some of the countless water forms. From the nearby mountain peaks and hills all of them flow towards and join in the lazy, dreamy Drava river. Fishing, rowing, rafting and meditating on the banks are some of the relaxing activities for your body and soul. You can discover the beauty of the Drava Valley by walking along the educational water paths. Take a refreshing dip in the first natural swimming pool in Slovenia – the Radlje ob Dravi Water Park. On a guided tour you can find out more about its natural purification system, energy efficiency and minimal impact on its green surroundings.

The Radlje ob Dravi Water Park is the perfect choice for all those seeking summer refreshment in the midst of pristine nature, as well as those who dream about carefree swimming among water lillies. Adrenaline enthusiasts are also catered for, as there are outdoor sports facilities in close proximity to the natural swimming pool.