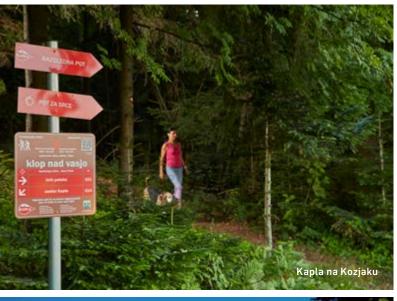

### PODVELKA

Podvelka is an interesting settlement on the left bank of the Drava river. In the past it was merely a place of residence for forestry workers who prepared wood transported by river for sale. Today, the steep uninhabited slopes are a paradise for those seeking peace, the freshness of nature and clean forest air. Janževski Vrh, Javnik and Lehen na Pohorju are equally beautiful. The most popular tourist activities are a journey on a timber raft along the Drava in the tourist village of Javnik, and St. John's (sv. Janez) church on Janževski Vrh, the special feature of which is its incredibly strong positive energy, which is said to be healing. Take a walk along the Razledna pot (Path of Views) in the parish of Kapla na Kozjaku, which has 19 points, and/or the shorter and easier Srčna pot (Heart Path).