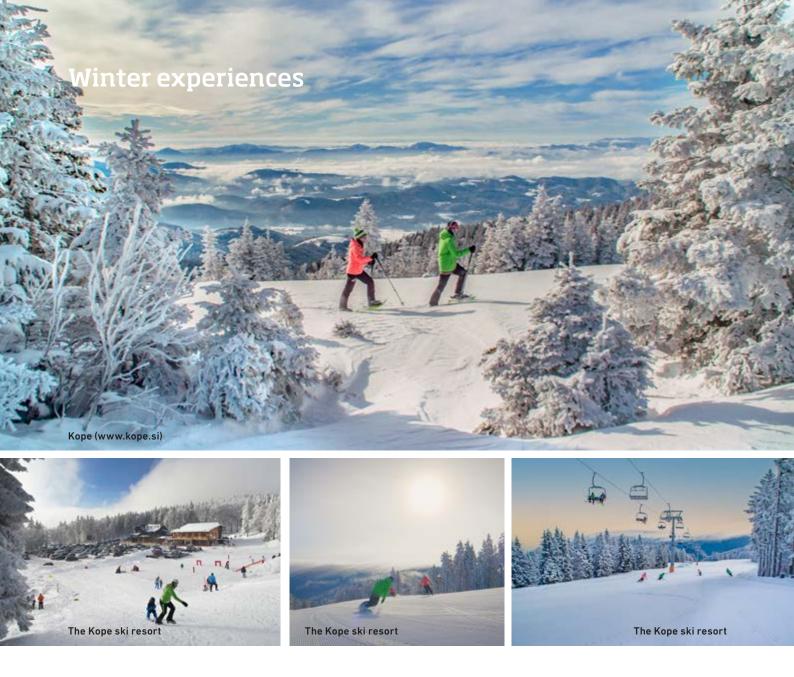

A tandem parachute freefall from 4,000 metres

Energy points on Kope, Pohorje

Green Resort Glamping at the Radlje ob Dravi Water Park (www.greenresort.si)

The Koroška region radiates its beauty in all seasons, but some people think that it is the most charming in the winter, when it's covered in deep snow. Pearly white snowflakes with rainbow reflections of winter sunbeams are everywhere, and the brooks covered in sparkling ice.

Ski runs on the slopes of Mt. Pohorje and Mt. Peca as well as in the valleys offer plenty of opportunities for experienced skiers, and especially for beginners and families with children. The biggest ski resort in Koroška is Kope, combined with Ribniško Pohorje, with many ski slopes, modernized ski lifts and accommodations situated on the west and the highest part of the Pohorje. Črna na Koroškem is another ski resort, which almost reaches the centre of the village and is well-known for its top skiers. In Ravne na Koroškem you can also enjoy many indoor sport activities right next to the ski slopes. The most popular ski school for children is in Kotlje, under Mt. Uršlja gora, while exciting recreational competitions take place in Bukovnik...