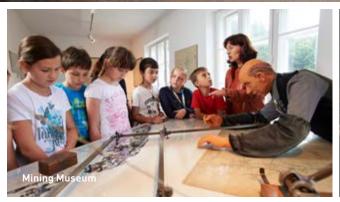

#### Peca Underground

Through centuries, miners under the mountain Peca dug a labyrinth of up to 1.000 km of tunnels, a small part of which has been opened for tourists nowadays.

A tour of the mine and mining work areas for the visitors takes them through the 3,5 km long Glančnik tunnel, on board of an original mining train, all the way to the heart of the mountain. From there, the tour is continued on foot, discovering the secrets of the miners' work in various eras along with their guide. A special experience is offered by riding mountain bikes through the mines, or kayak through flooded tunnels and excavated areas. The basic offer is livened up with numerous cultural events, taking place in a specially prepared area underground.

#### Adventures

Koroška is probably the only place in the world where in just one day it is possible to touch the sky and head down towards the centre of Earth. In Koroška you can even go underground by kayak into the bowels of Mt. Peca. This unforgettable kayak adventure in the underworld of Peca is one of the first of Slovenia's 5-star experiences that have been awarded the label 'Slovenia Unique Experiences' by the Slovenian Tourist Board.