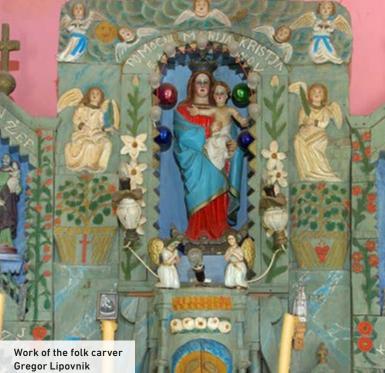

A sensitive spiritual heritage and an invaluable historical memory have also interweaved the work of Koroška literary and musical giants. Prežihova bajta cottage above Kotlje invites us to the world of Lovro Kuhar, the writer. Sele under Uršlja gora are an idyllically remote village, once home to Franc Ksaver Meško, the writer. Loguacious is the middle-class atmosphere of the house in Slovenj Gradec in which Hugo Wolf, the famous solo composer, was born. Their followers, Dr. Franc Sušnik, Leopold Suhodolčan, Janez Mrdavšič, writers, and Lojze Lebič, the composer, have brought the recognizable idiom of Koroška to present time; though the charm of the times gone by and the still present relics of the past are most authentically, and immediately, echoed in the lyrical and melancholic folk songs, in the words of the original self-taught authors ("bukovniki"), such as was Blaž Mavrel from Strojna, and the alluring dialect of the carvings made by folk-carvers, such as was Gregor Lipovnik from Dobrije.