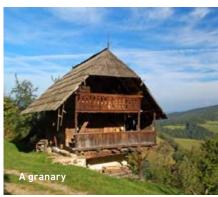

**Roof shingles** 

Many generations had to put a lot of hard work, inventiveness and folk–architectural creativity into them because of remoteness and meanness of the land. Therefore many archaic signatures of folk architecture from the 17th century have been kept until today. Such are, before all, wooden granaries – functionally designed buildings with exceptional artistic decorations – usually independent buildings used for keeping cereals, flour and meat. There are also "black kitchens", mills, saw-mills and often even small forges. And, not last, pushed to the edge of the property there are small cottages for the subsistent, the aged farmers and the decrepit farmhands.

These farmhouses are also famous for their excellent home cuisine, their first-class, sweet and sharp, cider, and the matchless views of the country below.

The granary on Preški Vrh

Sextons' house at the Church of the Holy Spirit (sv. Duh) on Kozji vrh above Dravograd