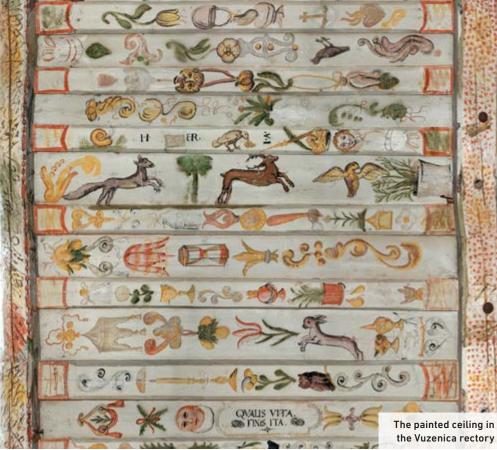

# Traditional creativity

Strategic position of the drafty borderland between Carinthia and Styria has always been dictating a vivacious cultural and artistic circulation. Echoes of the great northern and south-western centers' artistic achievements were here additionally refined by a rich local tradition, turning up with quite original results. Simple folk-painters and carvers have decorated not only the succursal country churches' altars, but also numerous marks and small chapels on the paths between solitary Koroška farms; and they still use the typical old samples and patterns. Once every apiary in Koroška used to have decorated front parts of beehives; today these decorations represent a treasure-house of folk-motives – they keep a rich collection of decorated front parts of beehives at Koroška Regional Museum.

Beehive frontal panels from the Čarf collection

The painted ceiling in the Church of the Holy Spirit (sv. Duh) above Dravograd

The Museum of Modern and Contemporary Art Koroška