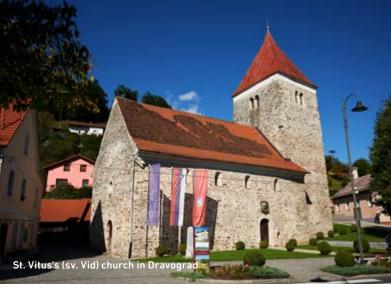

### Sacral monuments

Picturesque and heterogeneous architecture of succursal churches, put up on practically every exposed height, can be seen either from the valley or of a mountain range. This diversity mirrors many autochtonous features, characteristic for the country of Koroška, placing it among the most culturally attractive parts of Slovenia. The earliest sacral monuments preserved in this area date from times of Christianization of Slovenes. Foundations of an Old Christian chapel and tombs inside the church of St. George (sv. Jurij) at Legen from the first half of the 9th century are the only material proof of early Christian communities in the territory of the one-time great Caranthania. Most churches have a 12th- or 13th-century core, and Romanesque belfries with choir lofts are a local particularity. The architecture of the church of St. Vitus (sv. Vid) in Dravograd, the earliest documented example (from 1177) of this type of architecture in Slovenia, is extremely loguacious. Rotundas used to stand inward the churchyards; the former were usually simple, but sometimes storeyed ossuaries with a circular ground plan, such as is the ossuary in Libeliče near Dravograd from the first half of the 13th century, and the even more remarkable and ambitiously designed round church of St. John the