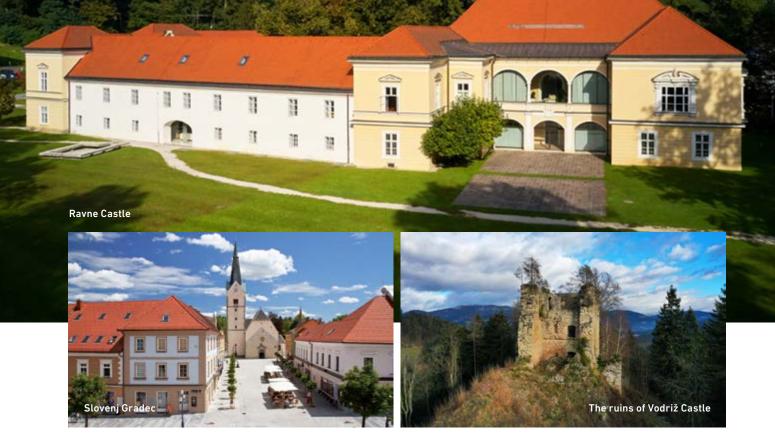

#### The cultured landscape

Antique hamlets, originally emerging from the high hillsides which sheltered the first settlements, spreaded towards the valleys and are still a part of the cultured country. The densely overbuilt settlements in the valleys have, through centuries, taken the role of local administration centers, while the town of Slovenj Gradec, especially since 13th century, has developed into a greater, regional administration centre. The town-planning, keeping the historical core inside the frames of a medieval town wall, has successfully kept the integrity of the town's image.

Ivy-overgrown and demolished walls of the most ancient and later abandoned castles in Koroška awaken imagination. Images of mighty aristocrats, the counts Andeški and Vuzeniški, as well as the bishops of Bamberg and their Guštanj ministry, who, foremost in the 13th century, made the local history, raise in our minds. The earliest remnants, from the 11th century, can be found on castle hill above Stari trg pri Slovenj Gradcu and near Irštajn on Paški Kozjak, more recent are those above Dravograd, Vuzenica and Radlje, the most picturesque and still magnificent are the ruins of Vodriž Castle in the middle of the woods below Uršlja gora. Barely healed wounds of the 15th century's violent wars for succession and the 16th century's religious discords enabled generous renaissance and baroque architecture to prosper and leave their mark on numerous country castles and mansions. The most important and the most beautiful among them is Ravne Castle, made even more attractive by a large English park, planted by the counts Thurn at the end of the 19th century. Among many castles that had once been a decoration to the colored Mislinjska and Dravska dolina valleys only town manor Rotenturn in Slovenj Gradec and Bukovje manor near Dravograd have avoided the consequences of time and the flames of World War II.

### **SLOVENJ GRADEC**

Slovenj Gradec is the administrative, economic and cultural centre of the Mislinja valley. It was granted town rights in 1267, making it the oldest town in Koroška. Its favourable location provided a shelter between Uršlja gora and neighbouring Pohorje, where today there are a range of hiking and cycling routes, among them the Štrekna cycling route which leads along an abandoned railway line. Kope, the central tourist/recreational outdoor centre of Koroška, is nearby. The town is known for its artists and numerous cultural and social events. Among the main cultural attractions are the Museum of Modern and Contemporary Art Koroška, the Koroška Regional Museum, and the birth house of Hugo Wolf. Thanks to its lively cultural activities, in 1989 the United Nations awarded Slovenj Gradec the prestigous title of 'Peace Messenger City'. In addition to numerous 'Best-kept' awards, the town has also received the label 'Slovenia Green Destination'.