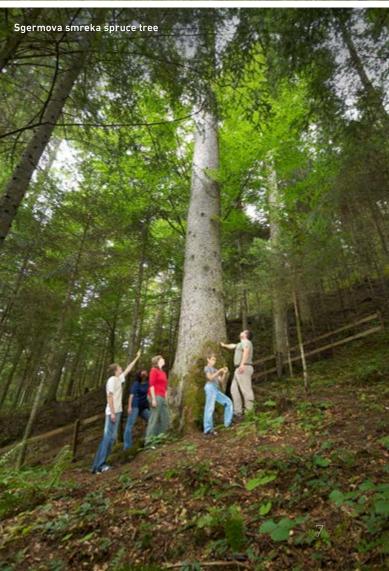

The vastness of the west Pohorje also belongs to Koroška. The woods there are dark and deep, at places almost impassable primeval forests, mostly overgrown by conifers. A majestic Sgermova smreka spruce which grows on Ribniško Pohorje, with its over 62 m, is the highest tree in Central Europe.