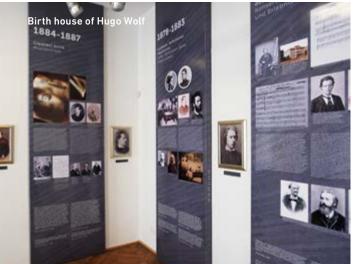

A sensitive spiritual heritage and an invaluable historical memory have also interweaved the work of Koroška literary and musical giants. Prežihova bajta cottage above Kotlje invites us to the world of Lovro Kuhar, the writer. Sele under Uršlja gora are an idyllically remote village, once home to Franc Ksaver Meško, the writer. Loguacious is the middle-class atmosphere of the house in Slovenj Gradec in which Hugo Wolf, the famous solo composer, was born. Their followers, Dr. Franc Sušnik, Leopold Suhodolčan, Janez Mrdavšič, writers, and Lojze Lebič, the composer, have brought the recognizable idiom of Koroška to present time; though the charm of the times gone by and the still present relics of the past are most authentically, and immediately, echoed in the lyrical and melancholic folk songs, in the words of the original self-taught authors ("bukovniki"), such as was Blaž Mavrel from Strojna, and the alluring dialect of the carvings made by folk-carvers, such as was Gregor Lipovnik from Dobrije.

### **SLOVENJ GRADEC**

Slovenj Gradec is the administrative, economic and cultural centre of the Mislinja valley. It was granted town rights in 1267, making it the oldest town in Koroška. Its favourable location provided a shelter between Uršlja gora and neighbouring Pohorje, where today there are a range of hiking and cycling routes, among them the Štrekna cycling route which leads along an abandoned railway line. Kope, the central tourist/recreational outdoor centre of Koroška, is nearby. The town is known for its artists and numerous cultural and social events. Among the main cultural attractions are the Museum of Modern and Contemporary Art Koroška, the Koroška Regional Museum, and the birth house of Hugo Wolf. Thanks to its lively cultural activities, in 1989 the United Nations awarded Slovenj Gradec the prestigous title of 'Peace Messenger City'. In addition to numerous 'Best-kept' awards, the town has also received the label 'Slovenia Green Destination'.