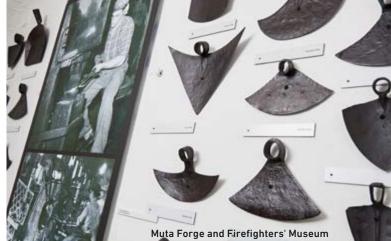

### MUTA

Muta is situated in a natural cradle between Pohorje, Drava and Kobansko. In the past the settlement was characterised by iron forging. This centuries-old trade is faithfully preserved at the Muta Forge and Firefighters' Museum. There are numerous cultural monuments, among them the Kienhofen Mansion, which is home to the aforementioned museum, and the Rotunda of St. John the Baptist. In Gortina there is a timber-rafters' quay, where raftsmen transport tourists on journeys along the Drava river. Cyclists on the Drava River Cycling Route like to stop and fortify themselves at the Mitnica bar in Spodnja Muta, where there is also a sport/recreation park. The neighbouring settlements of Pernica, Sveti Primož and Sveti Jernej nad Muto are ideal places for peaceful and scenic walks amid idyllic nature through the year.