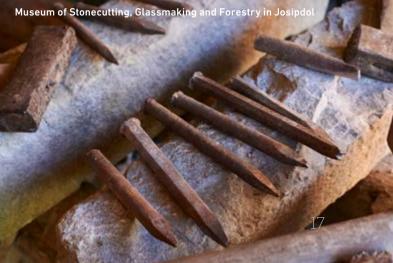

### Technical heritage

Technical heritage is a part of industrial heritage that keeps the memory of historical tools, machines and other devices used for extraction of lead in the mountain chain of Peca, from the 17th to the 20th century, and for extraction of brown coal in Leše, from 1818 to 1935. It also reminds us of forging of nails, wiredrawing, production of iron and steel, scythes, plough tails, ploughshares, axes, hoes and other tools, used by inhabitants of Črna, Mežica, Ravne na Koroškem, Muta and Mislinja in the 17th and the 18th centuries. The preserved work units and machines bear witness of technical and technological achievements of the ironworks and steelworks in the 19th and the 20th centuries in Koroška, of use of brown coal at gaining steel, of the Rosthorns ironworks' production of rails for railways in surroundings of Vienna and northern Italy, of the Thurns steelworks' high-quality steel, which is still world-wide known, of raft transport along the Drava river, of railway conveyance to Maribor (built in 1863) and to Velenje (built in 1899). Abandoned buildings, together with other preserved material evidence, tell about the left off work units, such as blast-furnace in Sv. Primož (1782–1833), glassworks and glass furnace in Hudi Kot and Josipdol (1799–1908), and trade sawmills, impelled by water power, that have been a part of the timber industry since World War II.

### **RIBNICA NA POHORJU**

Ribnica na Pohorju is a small, clustered settlement on the southern slopes of Pohorje. In Roman times, a road from Slovenske Konjice ran through Ribnica to the Drava valley. Since the village is surrounded by the vast, dark forests of Pohorje, it has long been a place of forestry and saw milling as well as cattle breeding, while in the past it was marked by glassmaking and stonecutting. Today, Ribnica is an idyllic, climatic tourist village with a neighbourhood of apartments, a ski piste and tourist farms. It is also a great starting place for mountain biking and hiking towards the Ribniška koča mountain hut and Jezerski vrh. The Museum of Stonecutting, Glassmaking and Forestry is located in Josipdol as well as one of the first forest educational trails – Kapelvald – which is a real treasure trove of a wide variety of species of trees. Along the trail you can learn about natural beauty, the importance of the forest and about life and history in this part of Pohorje.