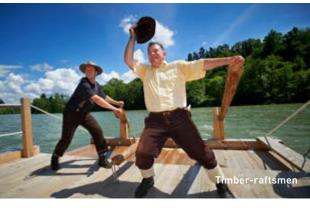

A kayaking adventure in the Peca Underground

Cycling in the Peca Underground

An adventure on the Drava River on a small timber-rafters' raft (Hlodovec)

Timber-rafting on the Drava River

#### Timber-rafting on the Drava

The first written documents that mention rafting work on the Drava are from 1280. Rafting work was the most important economic branch in the 19th and the 20th centuries in the Dravska dolina valley. Then raftsmen (flosarji) conveyed wood along the river all the way to Hungary, Serbia and Rumania. Their work was tiresome and dangerous because of their bold fighting against the whirls, but it was well-paid. The bygone water adventures are today made safe for you to experience them on real rafts, made especially for tourist rafting on the Drava. The rafting includes a rich entertainment and music programme.

In an authentically preserved rafting house in the little village of Javnik there is a unique museum, presenting the typical life of the former raftsmen.

The Single Trail Park Jamnica features more than 20kms of well-maintained trails through forests and on slopes with wonderful views for the ultimate safe and enjoyable mountain bike adventure (www.mtbpark.com)