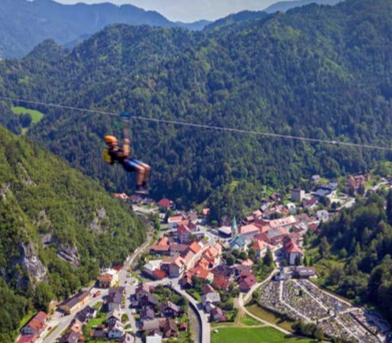

The Libeliče airfield has a grass runway for flights by ultra-light aircraft, parachutist landings and model aircraft and is the starting point for panoramic flights over Koroška.

Another special experience is a 'flight' above Črna na Koroškem on the Olimpline – the longest continuous zipline in Slovenia. Adrenaline seekers will also enjoy the challenge of the demanding Mučevo via ferrata. The range of facilities in the Outdoor Park in Črna na Koroškem is complemented by an adventure/climbing park for children.

The Olimpline in Črna na Koroškem – the longest continuous zipline in Slovenia (www.visit-crna.si)

The height and quality of the rocks rank the Burjakove peči cliff among the best outdoor climbing walls in Slovenia