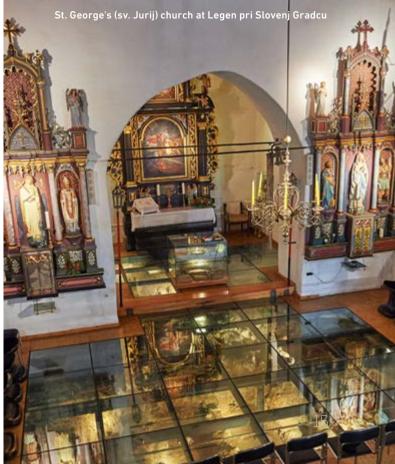

### Sacral monuments

Picturesque and heterogeneous architecture of succursal churches, put up on practically every exposed height, can be seen either from the valley or of a mountain range. This diversity mirrors many autochtonous features, characteristic for the country of Koroška, placing it among the most culturally attractive parts of Slovenia. The earliest sacral monuments preserved in this area date from times of Christianization of Slovenes. Foundations of an Old Christian chapel and tombs inside the church of St. George (sv. Jurij) at Legen from the first half of the 9th century are the only material proof of early Christian communities in the territory of the one-time great Caranthania. Most churches have a 12th- or 13th-century core, and Romanesque belfries with choir lofts are a local particularity. The architecture of the church of St. Vitus (sv. Vid) in Dravograd, the earliest documented example (from 1177) of this type of architecture in Slovenia, is extremely loguacious. Rotundas used to stand inward the churchyards; the former were usually simple, but sometimes storeyed ossuaries with a circular ground plan, such as is the ossuary in Libeliče near Dravograd from the first half of the 13th century, and the even more remarkable and ambitiously designed round church of St. John the