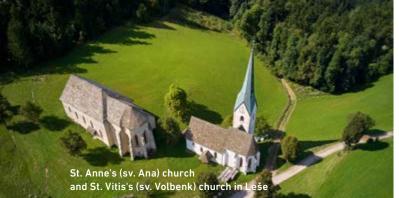

Baptist (sv. Janeza Krstnika) in Spodnja Muta. The church of St. Pancras (sv. Pankracij) in Grad above Stari trg near Slovenj Gradec from around 1240 is an exceptional and distinguished monument. There are few churches of the Gothic architectural style from the 15th and the 16th century that are preserved in their original medieval form such as the prominent twin churches of St. Volbenk (sv. Volbenk) and St. Anne (sv. Ana) in Leše above Prevalje, and the hospital church of the Holy Spirit (sv. Duh) in Slovenj Gradec. The rest of the churches' medieval architectural partition is concealed by baroque reconstructions; only as local particularities there are some Gothic presbyteries with low outer pillars still preserved.