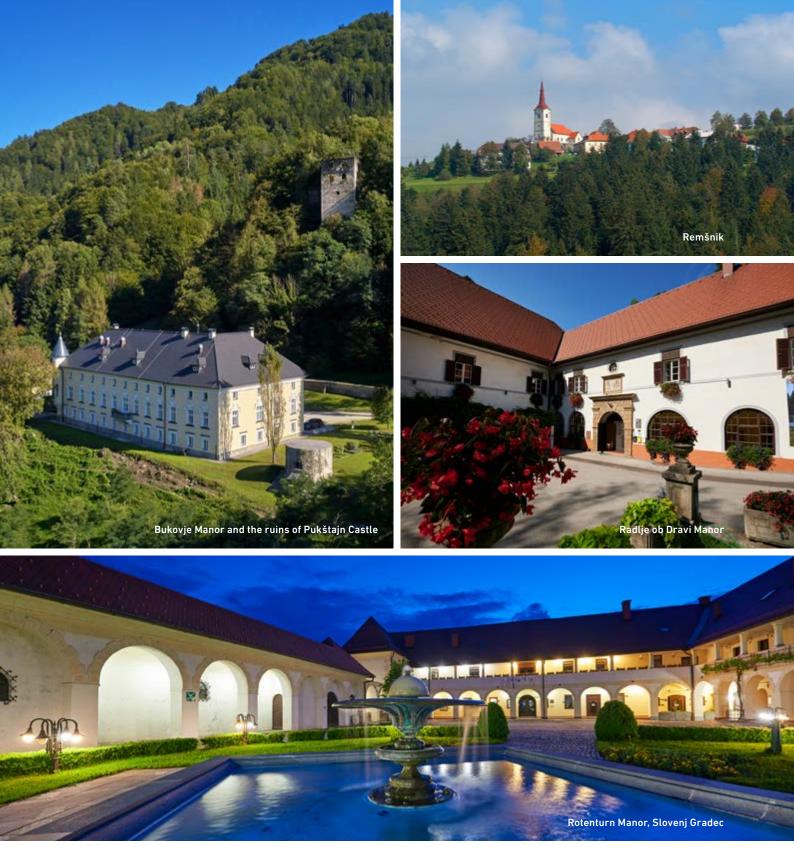

Ivy-overgrown and demolished walls of the most ancient and later abandoned castles in Koroška awaken imagination. Images of mighty aristocrats, the counts Andeški and Vuzeniški, as well as the bishops of Bamberg and their Guštanj ministry, who, foremost in the 13th century, made the local history, raise in our minds. The earliest remnants, from the 11th century, can be found on castle hill above Stari trg pri Slovenj Gradcu and near Irštajn on Paški Kozjak, more recent are those above Dravograd, Vuzenica and Radlje, the most picturesque and still magnificent are the ruins of Vodriž Castle in the middle of the woods below Uršlja gora. Barely healed wounds of the 15th century's violent wars for succession and the 16th century's religious discords enabled generous renaissance and baroque architecture to prosper and leave their mark on numerous country castles and mansions. The most important and the most beautiful among them is Ravne Castle, made even more attractive by a large English park, planted by the counts Thurn at the end of the 19th century. Among many castles that had once been a decoration to the colored Mislinjska and Dravska dolina valleys only town manor Rotenturn in Slovenj Gradec and Bukovje manor near Dravograd have avoided the consequences of time and the flames of World War II.

### **RADLJE OB DRAVI**

Radlje ob Dravi was first mentioned in the year 1139 as villa Radela, and later as a market town in 1268. Finds from Roman times attest to the venerable age of the settlement. The town found its way onto Slovenia's tourist map thanks to the Radlje ob Dravi Water Park – the first natural pool in Slovenia – and the Slovenia Green Silver label for its green aspirations. Numerous cultural attractions, innovative sports infrastructure and, above all, the pristine nature on the slopes of Pohorje and Kozjak offer visitors a wide range of activities, which include exploring nature on various educational trails (forest, beekeeping and two water trails) and theme trails (Path Along the Borders of the Municipality and the Green Adventures of Lord Marenberg), cycling alongside the Drava river, hiking on panoramic trails or discovering culture through museum exhibitions or mysterious churches.