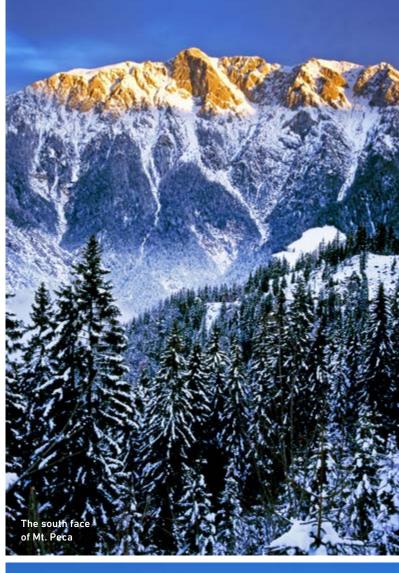

#### Mountains

Regional park of Topla

Koroška is amongst the most mountainous Slovenian regions. 90 percent of the land is covered by gradients, mostly pre-Alpine hills. The greatest and most frequently visited mountain peaks here are Peca, Raduha and Uršlja gora, while Olševa is less visited and so even more attractive.

The mountains of Koroška are significant for the whiteness of their sun-lit rocks and the softness of the hill-sides. The peaks are therefore offering relaxing views of the quiet valleys, the dark green of the vast woods and the fleeting sparks of water drops. This mountain area also attracts inquisitive mountaineers with a special charm of wilderness, offering to disclose around 400 million years' old tracks of the Thetis Ocean bumping into the rocks of Mt. Peca. Attractive blossoms of rare and endangered alpine plants fascinate those who go to mountains to invigorate their body as well as their soul.