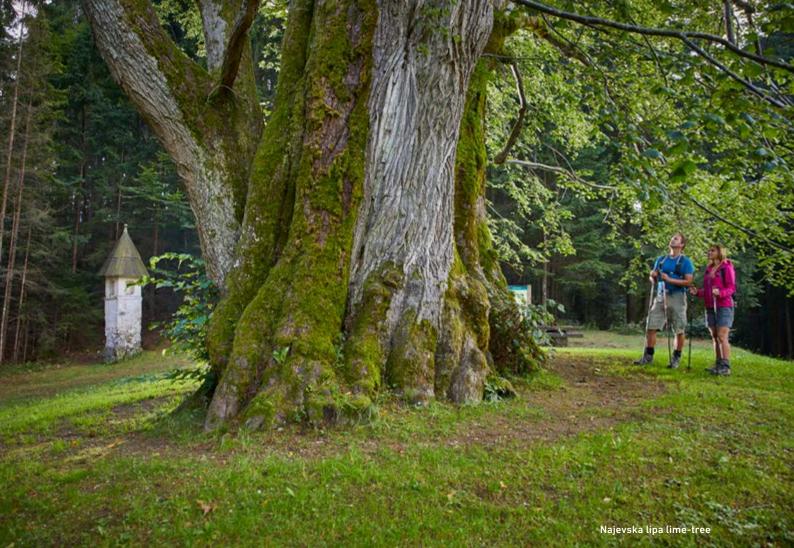

People of Koroška think of the tree as an ancient symbol of life. The old farmhouses in Koroška are therefore surrounded by magnificent lime-trees, growing there for hundreds of years as a pride of the farmers and a prominent ornament of the land. The most special amongst them is "the mother of all Slovenian lime-trees", over 770 years old Najevska lipa lime-tree. Due to its vast circumference and the interesting story about its origins – it is said to have marked buried Turkish treasure – it became a place for an annual national get-together.