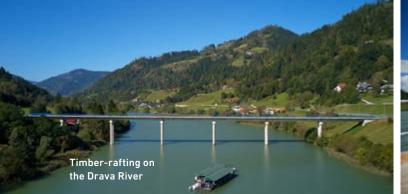

#### Timber-rafting on the Drava

The first written documents that mention rafting work on the Drava are from 1280. Rafting work was the most important economic branch in the 19th and the 20th centuries in the Dravska dolina valley. Then raftsmen (flosarji) conveyed wood along the river all the way to Hungary, Serbia and Rumania. Their work was tiresome and dangerous because of their bold fighting against the whirls, but it was well-paid. The bygone water adventures are today made safe for you to experience them on real rafts, made especially for tourist rafting on the Drava. The rafting includes a rich entertainment and music programme.