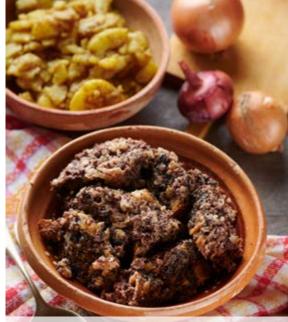

# Traditional cuisine

Natural, home-made and traditional are the words to describe the culinary art of Koroška. We are above all proud of our specific autochthonous food customs and dishes. They have their source in natural production and in the original traditional recipes. Therefore Koroška cuisine keeps many dishes that have been long forgotten elsewhere. The preparation of these dishes namely demands a lot of expertise, care and time. The housewives and landlords (birti) here still know how to cook kločevi nudlni (special kind of dried pears dumplings), ožejeni žganki (hard-boiled corn mush), mavželjni and mežerli (special dishes of Koroška) and cracklings that prompt the culinary experience already with their uncommon names.

ad and cider

Braised beef with traditional bread horseradish & pot fried potatoes

Mežerli

Koroška curd cheese

A freshly baked loaf of rye bread

Kločevi and sirovi nudlni (Dried pear and cheese dumplings)