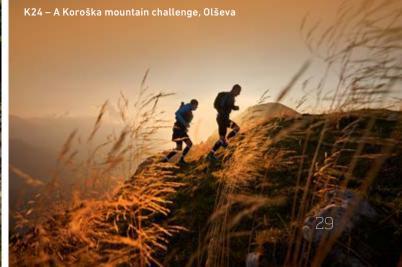

#### Hiking

The forests of Koroška are crisscrossed by cart tracks and forest paths and their ridges are accessible via trails that generally lead to the points from which to enjoy the best views. There are numerous mountain huts along the marked mountain trails, offering hikers warm shelter and a place to spend the night, fortifying food and drink and friendly advice. The Koroška region is traversed by European long-distance path E6 and the Slovenian Mountain Trail. Hillwalkers enjoy the challenge of the Koroška Alpine Trail, hikes across the expanses of the Pohorje massif, to the peaks of Kozjak, Uršlja Gora or Smrekovec, or the more demanding mountain ascents of Peca, Olševa or Raduha. The areas surrounding the region's larger towns offer numerous interesting themed routes suitable for relaxing walks, recreation or exploring. You will not find great crowds of hikers here, except on special occasions, and therefore your experience of unspoilt nature will be all the more genuine. Koroška is the perfect choice both for occasional hikers and for those who enjoy the challenge of steep slopes.

K24 ensures a real mountaineering or trail running experience. The route runs along the five highest peaks in Koroška. The most enduring mountaineers, who complete the route in less than 24 hours, become members of the prestigious K24 Club. The K24 Ultra Trail is an even more extreme version and trail running race.

Grohot beneath Mt. Raduha

The opening stage of the Slovenian Mountain Trail leads across the vast Pohorje plateau to solitary Uršlja gora and onwards towards the Savinja Alps

The Koroška Mountain Trail leads across the peaks of all the major mountains and hills in the Koroška region