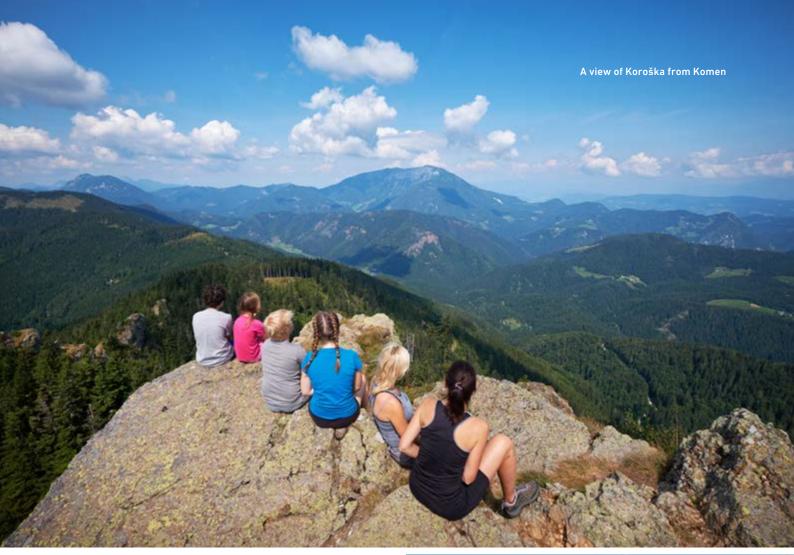

#### Mountains

Regional park of Topla

Koroška is amongst the most mountainous Slovenian regions. 90 percent of the land is covered by gradients, mostly pre-Alpine hills. The greatest and most frequently visited mountain peaks here are Peca, Raduha and Uršlja gora, while Olševa is less visited and so even more attractive.

The mountains of Koroška are significant for the whiteness of their sun-lit rocks and the softness of the hill-sides. The peaks are therefore offering relaxing views of the quiet valleys, the dark green of the vast woods and the fleeting sparks of water drops. This mountain area also attracts inquisitive mountaineers with a special charm of wilderness, offering to disclose around 400 million years' old tracks of the Thetis Ocean bumping into the rocks of Mt. Peca. Attractive blossoms of rare and endangered alpine plants fascinate those who go to mountains to invigorate their body as well as their soul.