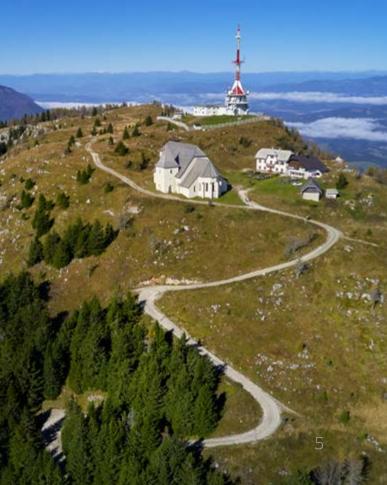

The taste of the old-fashioned conservatism conveying respect of the traditional values has also been responsible for the outward form of the church with the greatest height above sea level in Slovenia. In 1602 the neighboring farmers, with a generous donation of the bishop of Ljubljana, Tomaž Hren, finished the church of St. Ursula (sv. Uršula) on Mt. Uršlja gora. Since then it has been the mother of all churches of Koroška, dominating on the 1696 meters high solitary Karavanke mountain.