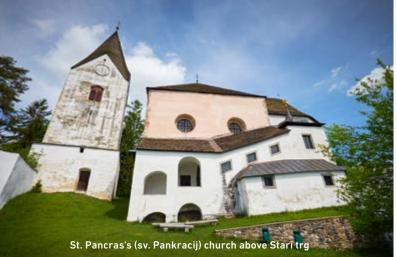

Baptist (sv. Janeza Krstnika) in Spodnja Muta. The church of St. Pancras (sv. Pankracij) in Grad above Stari trg near Slovenj Gradec from around 1240 is an exceptional and distinguished monument. There are few churches of the Gothic architectural style from the 15th and the 16th century that are preserved in their original medieval form such as the prominent twin churches of St. Volbenk (sv. Volbenk) and St. Anne (sv. Ana) in Leše above Prevalje, and the hospital church of the Holy Spirit (sv. Duh) in Slovenj Gradec. The rest of the churches' medieval architectural partition is concealed by baroque reconstructions; only as local particularities there are some Gothic presbyteries with low outer pillars still preserved.