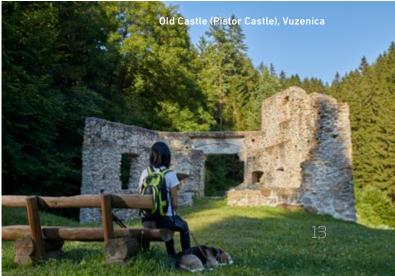

Ivy-overgrown and demolished walls of the most ancient and later abandoned castles in Koroška awaken imagination. Images of mighty aristocrats, the counts Andeški and Vuzeniški, as well as the bishops of Bamberg and their Guštanj ministry, who, foremost in the 13th century, made the local history, raise in our minds. The earliest remnants, from the 11th century, can be found on castle hill above Stari trg pri Slovenj Gradcu and near Irštajn on Paški Kozjak, more recent are those above Dravograd, Vuzenica and Radlje, the most picturesque and still magnificent are the ruins of Vodriž Castle in the middle of the woods below Uršlja gora. Barely healed wounds of the 15th century's violent wars for succession and the 16th century's religious discords enabled generous renaissance and baroque architecture to prosper and leave their mark on numerous country castles and mansions. The most important and the most beautiful among them is Ravne Castle, made even more attractive by a large English park, planted by the counts Thurn at the end of the 19th century. Among many castles that had once been a decoration to the colored Mislinjska and Dravska dolina valleys only town manor Rotenturn in Slovenj Gradec and Bukovje manor near Dravograd have avoided the consequences of time and the flames of World War II.