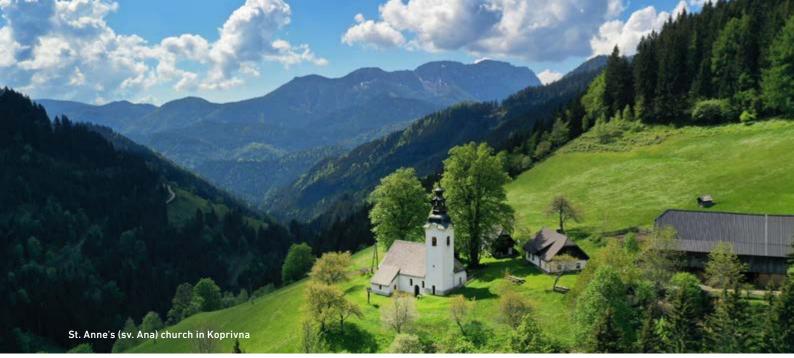

### PODVELKA

Podvelka is an interesting settlement on the left bank of the Drava river. In the past it was merely a place of residence for forestry workers who prepared wood transported by river for sale. Today, the steep uninhabited slopes are a paradise for those seeking peace, the freshness of nature and clean forest air. Janževski Vrh, Javnik and Lehen na Pohorju are equally beautiful. The most popular tourist activities are a journey on a timber raft along the Drava in the tourist village of Javnik, and St. John's (sv. Janez) church on Janževski Vrh, the special feature of which is its incredibly strong positive energy, which is said to be healing. Take a walk along the Razledna pot (Path of Views) in the parish of Kapla na Kozjaku, which has 19 points, and/or the shorter and easier Srčna pot (Heart Path).