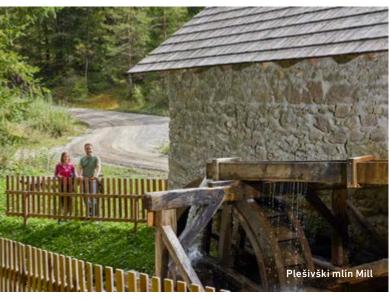

Povhov mlin Mill

 $\rightarrow$  PAGE 44

Štauharija (swaging forge) - old ironworks in Ravne na Koroškem

33

Remšnik Mineral Museum