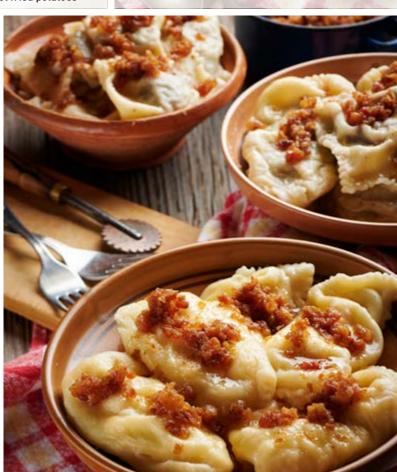

# Traditional cuisine

Natural, home-made and traditional are the words to describe the culinary art of Koroška. We are above all proud of our specific autochthonous food customs and dishes. They have their source in natural production and in the original traditional recipes. Therefore Koroška cuisine keeps many dishes that have been long forgotten elsewhere. The preparation of these dishes namely demands a lot of expertise, care and time. The housewives and landlords (birti) here still know how to cook kločevi nudlni (special kind of dried pears dumplings), ožejeni žganki (hard-boiled corn mush), mavželjni and mežerli (special dishes of Koroška) and cracklings that prompt the culinary experience already with their uncommon names.

ad and cider

Braised beef with traditional bread horseradish & pot fried potatoes

Mežerli

Koroška curd cheese

A freshly baked loaf of rye bread

Kločevi and sirovi nudlni (Dried pear and cheese dumplings)