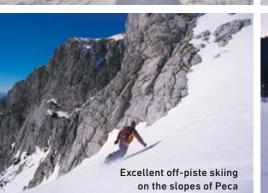

In good weather/snow conditions you can ski off-piste down the slopes of Mt. Peca, Mt. Raduha and Mt. Olševa. Mt. Peca (Mt. Petzen) is the most interesting for off-piste skiers, especially for those who prefer descending to climbing, as there is a cableway on the Austrian side leading all the way up to 1,950m just below the top of the mountain.