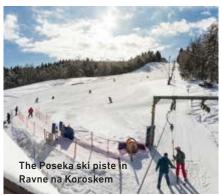

Koroška boasts over 1,000 km of cycling routes of all types and difficulty grades –either way, marked on the ground or marked on maps–, countless gravel roads, dirt roads and cart tracks, the unique underground biking, a spectacular single trails network for mountain bikers, the first mountain bike park in Slovenia, stages of the international Drava River Cycling Route, the Štrekna - Cycling Route in the Mislinja Valley, Family bike area at Kope resort, bike park Poseka in town Ravne na Koroškem, e-bike destination Ribniško Pohorje, as well as numerous cycling events and competitions. Single Trail Park Jamnica combined with neighboring Austrian MTB Zone Bike Park Petzen form traditional Enduro World Series location!

### **RAVNE NA KOROŠKEM**

Ravne na Koroškem is the biggest town in Koroška – a place of ironworkers, Forma viva iron sculptures and literary wealth. The rich funds of the central Koroška library attest to the cultural growth, while museum collections exhibit the history of ironworking. The birthhouse of Prežihov Voranc in Preški Vrh above Kotlje is a memorial museum to the author Lovro Kuhar. The Ivarčko lake beneath Mt. Uršlja gora has once again been revived as a tourist attraction. The town has a modern sports centre with halls, Olympic and winter pools, an athletics stadium, a ski piste, a mountain bike park, sauna, fitness centre, adventure park, numerous playgrounds and various accommodation facilities including glamping. The preserved technical heritage in the area of the old ironworks is a starting point for cultural tourism in the municipality.