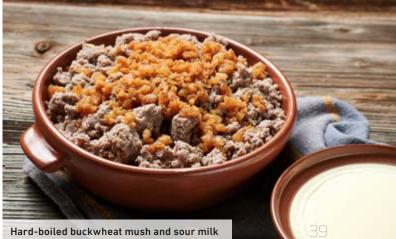

# Traditional cuisine

Natural, home-made and traditional are the words to describe the culinary art of Koroška. We are above all proud of our specific autochthonous food customs and dishes. They have their source in natural production and in the original traditional recipes. Therefore Koroška cuisine keeps many dishes that have been long forgotten elsewhere. The preparation of these dishes namely demands a lot of expertise, care and time. The housewives and landlords (birti) here still know how to cook kločevi nudlni (special kind of dried pears dumplings), ožejeni žganki (hard-boiled corn mush), mavželjni and mežerli (special dishes of Koroška) and cracklings that prompt the culinary experience already with their uncommon names.