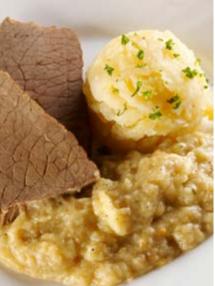

# Traditional cuisine

Natural, home-made and traditional are the words to describe the culinary art of Koroška. We are above all proud of our specific autochthonous food customs and dishes. They have their source in natural production and in the original traditional recipes. Therefore Koroška cuisine keeps many dishes that have been long forgotten elsewhere. The preparation of these dishes namely demands a lot of expertise, care and time. The housewives and landlords (birti) here still know how to cook kločevi nudlni (special kind of dried pears dumplings), ožejeni žganki (hard-boiled corn mush), mavželjni and mežerli (special dishes of Koroška) and cracklings that prompt the culinary experience already with their uncommon names.

ad and cider

Braised beef with traditional bread horseradish & pot fried potatoes

Mežerli

Koroška curd cheese

A freshly baked loaf of rye bread

Kločevi and sirovi nudlni (Dried pear and cheese dumplings)