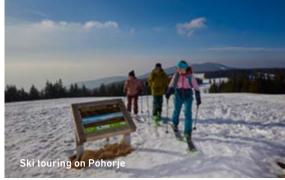

#### Hiking

The forests of Koroška are crisscrossed by cart tracks and forest paths and their ridges are accessible via trails that generally lead to the points from which to enjoy the best views. There are numerous mountain huts along the marked mountain trails, offering hikers warm shelter and a place to spend the night, fortifying food and drink and friendly advice. The Koroška region is traversed by European long-distance path E6 and the Slovenian Mountain Trail. Hillwalkers enjoy the challenge of the Koroška Alpine Trail, hikes across the expanses of the Pohorje massif, to the peaks of Kozjak, Uršlja Gora or Smrekovec, or the more demanding mountain ascents of Peca, Olševa or Raduha. The areas surrounding the region's larger towns offer numerous interesting themed routes suitable for relaxing walks, recreation or exploring. You will not find great crowds of hikers here, except on special occasions, and therefore your experience of unspoilt nature will be all the more genuine. Koroška is the perfect choice both for occasional hikers and for those who enjoy the challenge of steep slopes.

Grohot beneath Mt. Raduha

The opening stage of the Slovenian Mountain Trail leads across the vast Pohorje plateau to solitary Uršlja gora and onwards towards the Savinja Alps

The Koroška Mountain Trail leads across the peaks of all the major mountains and hills in the Koroška region