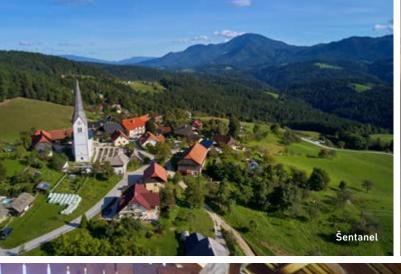

You can experience this authentic environment with its well-kept farms in the famous tourist village of Šentanel and its surrounding settlements. There are also several other tourist farms on the slopes of the Pohorje and Uršlja gora welcoming you warmly.

### PREVALJE

The history of Prevalje is that of iron forging, since right up until it ceased to operate, the ironworks was the strongest in this part of Europe. The municipality boasts a wealth of cultural history: Roman stones found in Zagrad, two beautiful gothic churches above Leše, the Štopar bridge, exceptional technical monuments, the former headquarters of the Hermagoras Society – Slovenia's oldest publishing house – and with the idea for Reading Badge which was born here. Be sure not to miss a visit to the tourist village of Šentanel and also Poljana, where the final battles took place of World War II in Europe, as well as the Holmec border crossing, where in 1991 one of the most important battles took place in the Slovenian War of Independence. The Jamnica Single Park Trail is a paradise for mountain bikers from throughout the world.