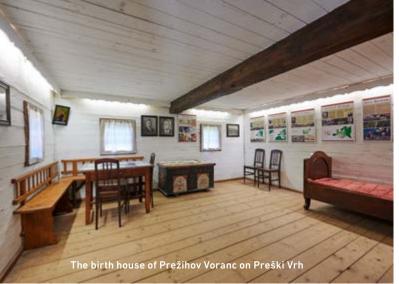

A sensitive spiritual heritage and an invaluable historical memory have also interweaved the work of Koroška literary and musical giants. Prežihova bajta cottage above Kotlje invites us to the world of Lovro Kuhar, the writer. Sele under Uršlja gora are an idyllically remote village, once home to Franc Ksaver Meško, the writer. Loguacious is the middle-class atmosphere of the house in Slovenj Gradec in which Hugo Wolf, the famous solo composer, was born. Their followers, Dr. Franc Sušnik, Leopold Suhodolčan, Janez Mrdavšič, writers, and Lojze Lebič, the composer, have brought the recognizable idiom of Koroška to present time; though the charm of the times gone by and the still present relics of the past are most authentically, and immediately, echoed in the lyrical and melancholic folk songs, in the words of the original self-taught authors ("bukovniki"), such as was Blaž Mavrel from Strojna, and the alluring dialect of the carvings made by folk-carvers, such as was Gregor Lipovnik from Dobrije.

### **RAVNE NA KOROŠKEM**

Ravne na Koroškem is the biggest town in Koroška – a place of ironworkers, Forma viva iron sculptures and literary wealth. The rich funds of the central Koroška library attest to the cultural growth, while museum collections exhibit the history of ironworking. The birthhouse of Prežihov Voranc in Preški Vrh above Kotlje is a memorial museum to the author Lovro Kuhar. The Ivarčko lake beneath Mt. Uršlja gora has once again been revived as a tourist attraction. The town has a modern sports centre with halls, Olympic and winter pools, an athletics stadium, a ski piste, a mountain bike park, sauna, fitness centre, adventure park, numerous playgrounds and various accommodation facilities including glamping. The preserved technical heritage in the area of the old ironworks is a starting point for cultural tourism in the municipality.