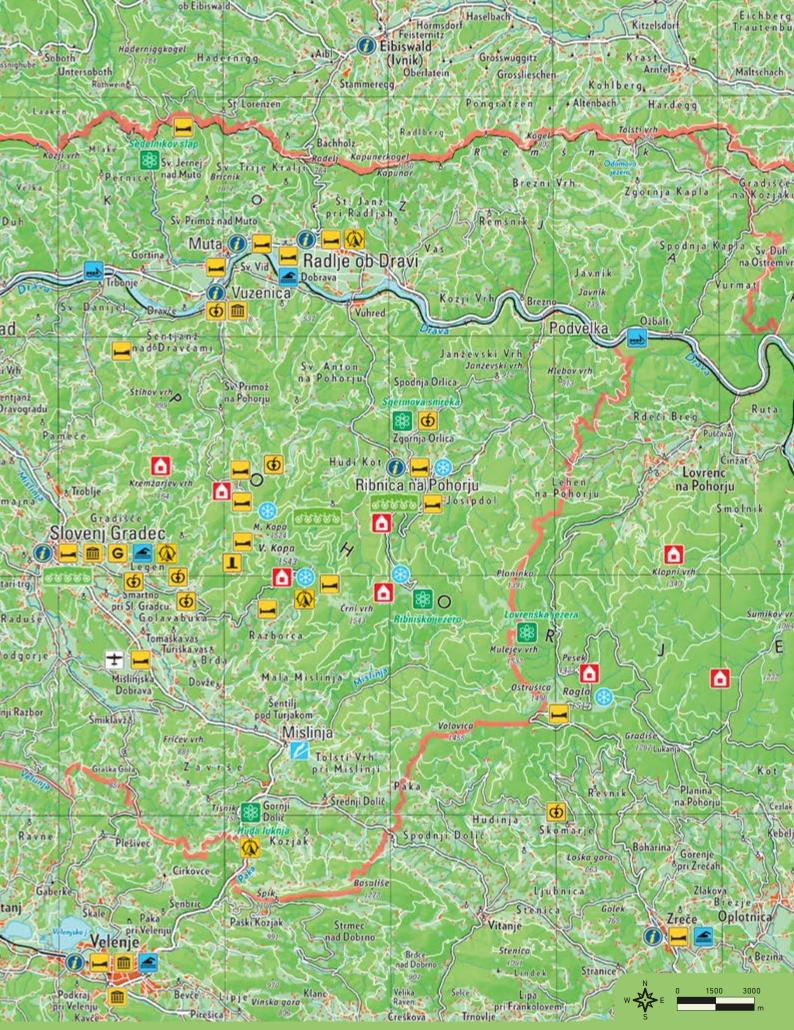

### **MISLINJA**

On the outside visitors to Mislinja may be under the impression that it is just a settlement with a church and a few houses on either side of the main road, when it is actually an amalgamation of five old, former hamlets. The development of the settlement is linked to its position along the ancient Celeia-Colatio-Virunum road, hence it was easier to develop trade, transportation and ironworking. The first foundry in the settlement began to operate in 1724. Worthy of a look today are the churches of St. Lenart and St. Ahac, the Robnik blacksmiths' workshop, and the Dovže archeological site known as 'Villa Rustika'. There are even more opportunities for various excursions in the area, such as a pleasant trip to Kope, which is the central tourist/recreational centre of Koroška, as well to Rogla, Turjak, Stara Glažuta, among others. Locals are proud that the artist Jože Tisnikar was born in the settlement.

### MUTA

Muta is situated in a natural cradle between Pohorje, Drava and Kobansko. In the past the settlement was characterised by iron forging. This centuries-old trade is faithfully preserved at the Muta Forge and Firefighters' Museum. There are numerous cultural monuments, among them the Kienhofen Mansion, which is home to the aforementioned museum, and the Rotunda of St. John the Baptist. In Gortina there is a timber-rafters' quay, where raftsmen transport tourists on journeys along the Drava river. Cyclists on the Drava River Cycling Route like to stop and fortify themselves at the Mitnica bar in Spodnja Muta, where there is also a sport/recreation park. The neighbouring settlements of Pernica, Sveti Primož and Sveti Jernej nad Muto are ideal places for peaceful and scenic walks amid idyllic nature through the year.

### PODVELKA

Podvelka is an interesting settlement on the left bank of the Drava river. In the past it was merely a place of residence for forestry workers who prepared wood transported by river for sale. Today, the steep uninhabited slopes are a paradise for those seeking peace, the freshness of nature and clean forest air. Janževski Vrh, Javnik and Lehen na Pohorju are equally beautiful. The most popular tourist activities are a journey on a timber raft along the Drava in the tourist village of Javnik, and St. John's (sv. Janez) church on Janževski Vrh, the special feature of which is its incredibly strong positive energy, which is said to be healing. Take a walk along the Razledna pot (Path of Views) in the parish of Kapla na Kozjaku, which has 19 points, and/or the shorter and easier Srčna pot (Heart Path).

### **RADLJE OB DRAVI**

Radlje ob Dravi was first mentioned in the year 1139 as villa Radela, and later as a market town in 1268. Finds from Roman times attest to the venerable age of the settlement. The town found its way onto Slovenia's tourist map thanks to the Radlje ob Dravi Water Park – the first natural pool in Slovenia – and the Slovenia Green Silver label for its green aspirations. Numerous cultural attractions, innovative sports infrastructure and, above all, the pristine nature on the slopes of Pohorje and Kozjak offer visitors a wide range of activities, which include exploring nature on various educational trails (forest, beekeeping and two water trails) and theme trails (Path Along the Borders of the Municipality and the Green Adventures of Lord Marenberg), cycling alongside the Drava river, hiking on panoramic trails or discovering culture through museum exhibitions or mysterious churches.

### **RAVNE NA KOROŠKEM**

Ravne na Koroškem is the biggest town in Koroška – a place of ironworkers, Forma viva iron sculptures and literary wealth. The rich funds of the central Koroška library attest to the cultural growth, while museum collections exhibit the history of ironworking. The birthhouse of Prežihov Voranc in Preški Vrh above Kotlje is a memorial museum to the author Lovro Kuhar. The Ivarčko lake beneath Mt. Uršlja gora has once again been revived as a tourist attraction. The town has a modern sports centre with halls, Olympic and winter pools, an athletics stadium, a ski piste, a mountain bike park, sauna, fitness centre, adventure park, numerous playgrounds and various accommodation facilities including glamping. The preserved technical heritage in the area of the old ironworks is a starting point for cultural tourism in the municipality.

### **RIBNICA NA POHORJU**

Ribnica na Pohorju is a small, clustered settlement on the southern slopes of Pohorje. In Roman times, a road from Slovenske Konjice ran through Ribnica to the Drava valley. Since the village is surrounded by the vast, dark forests of Pohorje, it has long been a place of forestry and saw milling as well as cattle breeding, while in the past it was marked by glassmaking and stonecutting. Today, Ribnica is an idyllic, climatic tourist village with a neighbourhood of apartments, a ski piste and tourist farms. It is also a great starting place for mountain biking and hiking towards the Ribniška koča mountain hut and Jezerski vrh. The Museum of Stonecutting, Glassmaking and Forestry is located in Josipdol as well as one of the first forest educational trails – Kapelvald – which is a real treasure trove of a wide variety of species of trees. Along the trail you can learn about natural beauty, the importance of the forest and about life and history in this part of Pohorje.

### **SLOVENJ GRADEC**

Slovenj Gradec is the administrative, economic and cultural centre of the Mislinja valley. It was granted town rights in 1267, making it the oldest town in Koroška. Its favourable location provided a shelter between Uršlja gora and neighbouring Pohorje, where today there are a range of hiking and cycling routes, among them the Štrekna cycling route which leads along an abandoned railway line. Kope, the central tourist/recreational outdoor centre of Koroška, is nearby. The town is known for its artists and numerous cultural and social events. Among the main cultural attractions are the Museum of Modern and Contemporary Art Koroška, the Koroška Regional Museum, and the birth house of Hugo Wolf. Thanks to its lively cultural activities, in 1989 the United Nations awarded Slovenj Gradec the prestigous title of 'Peace Messenger City'. In addition to numerous 'Best-kept' awards, the town has also received the label 'Slovenia Green Destination'.

### **VUZENICA**

Vuzenica, the seat of the municipality and the centre of the settlement, is ideally located along the right bank of the Drava river. It is distinguished by its reputation for being among the oldest towns in the Drava valley. In the past, timber-raftsmen floated their rafts here, while transporters cheerfully loaded the timber onto the embankment beside the Drava. There were also various lively markets and fairs. Today, remains of the old castle and the St. Nicholas's (sv. Nikolaj) parish church attest to its former glory. The poet and national awakener Anton Martin Slomšek was formerly the church's senior parish priest. Neighbouring Dravče, Sv. Primož na Pohorju, Sv. Vid and Šentjanž nad Dravčami are the ideal place for wonderful autumn strolls.