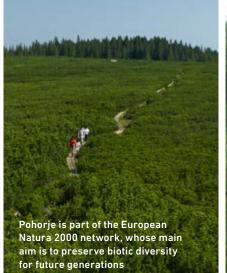

#### Mountains

Regional park of Topla

Koroška is amongst the most mountainous Slovenian regions. 90 percent of the land is covered by gradients, mostly pre-Alpine hills. The greatest and most frequently visited mountain peaks here are Peca, Raduha and Uršlja gora, while Olševa is less visited and so even more attractive.

The mountains of Koroška are significant for the whiteness of their sun-lit rocks and the softness of the hill-sides. The peaks are therefore offering relaxing views of the quiet valleys, the dark green of the vast woods and the fleeting sparks of water drops. This mountain area also attracts inquisitive mountaineers with a special charm of wilderness, offering to disclose around 400 million years' old tracks of the Thetis Ocean bumping into the rocks of Mt. Peca. Attractive blossoms of rare and endangered alpine plants fascinate those who go to mountains to invigorate their body as well as their soul.