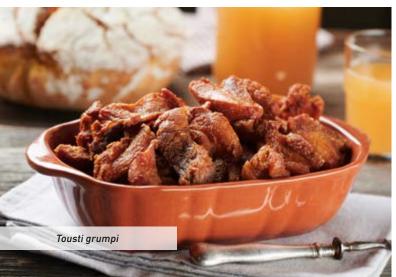

# Traditional cuisine

Natural, home-made and traditional are the words to describe the culinary art of Koroška. We are above all proud of our specific autochthonous food customs and dishes. They have their source in natural production and in the original traditional recipes. Therefore Koroška cuisine keeps many dishes that have been long forgotten elsewhere. The preparation of these dishes namely demands a lot of expertise, care and time. The housewives and landlords (birti) here still know how to cook kločevi nudlni (special kind of dried pears dumplings), ožejeni žganki (hard-boiled corn mush), mavželjni and mežerli (special dishes of Koroška) and cracklings that prompt the culinary experience already with their uncommon names.