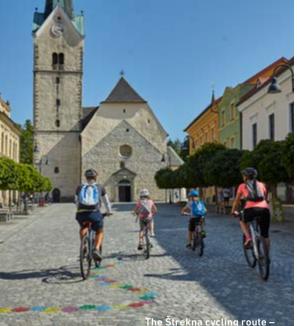

Here, you can even cycle through a mountain – through abandoned and mysterious shafts beneath Mt. Peca (www.podzemljepece.com)

The Štrekna cycling route – Slovenj Gradec town centre

The Štrekna cycling route through the Mislinja valley runs along part of the route of an abandoned railway. Its infrastructure makes it one of the most well-maintained cycling routes in Slovenia (www.koroska.si, www.strekna.si)