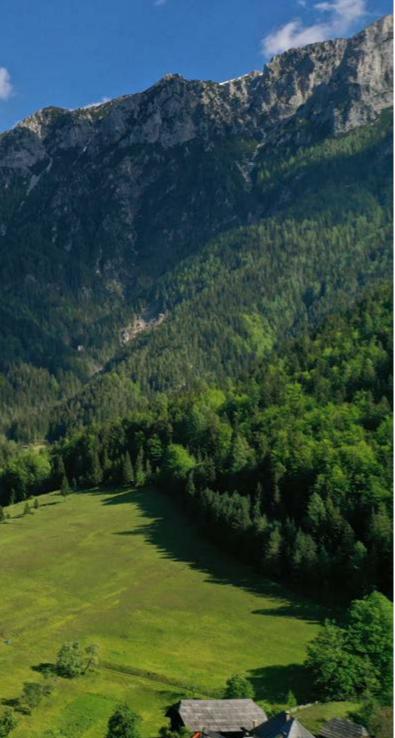

#### Mountains

Regional park of Topla

Koroška is amongst the most mountainous Slovenian regions. 90 percent of the land is covered by gradients, mostly pre-Alpine hills. The greatest and most frequently visited mountain peaks here are Peca, Raduha and Uršlja gora, while Olševa is less visited and so even more attractive.

The mountains of Koroška are significant for the whiteness of their sun-lit rocks and the softness of the hill-sides. The peaks are therefore offering relaxing views of the quiet valleys, the dark green of the vast woods and the fleeting sparks of water drops. This mountain area also attracts inquisitive mountaineers with a special charm of wilderness, offering to disclose around 400 million years' old tracks of the Thetis Ocean bumping into the rocks of Mt. Peca. Attractive blossoms of rare and endangered alpine plants fascinate those who go to mountains to invigorate their body as well as their soul.

There is one more gem hidden in our mountains. Where the Karavanke range in the east rise up to the sky, a valley of unique beauty and charm extends under the mighty walls of Mt. Peca – the Regional park of Topla. A lover of nature's foot stops and his heart jumps when his eye is trying to catch, at least for a moment, the uniqueness of soft beards of mountain grassland and the freedom of morning views.