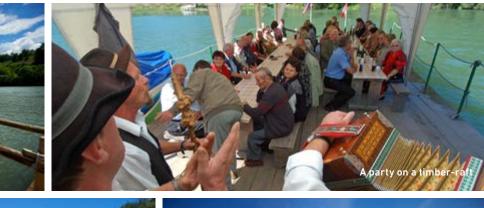

#### Timber-rafting on the Drava

The first written documents that mention rafting work on the Drava are from 1280. Rafting work was the most important economic branch in the 19th and the 20th centuries in the Dravska dolina valley. Then raftsmen (flosarji) conveyed wood along the river all the way to Hungary, Serbia and Rumania. Their work was tiresome and dangerous because of their bold fighting against the whirls, but it was well-paid. The bygone water adventures are today made safe for you to experience them on real rafts, made especially for tourist rafting on the Drava. The rafting includes a rich entertainment and music programme.