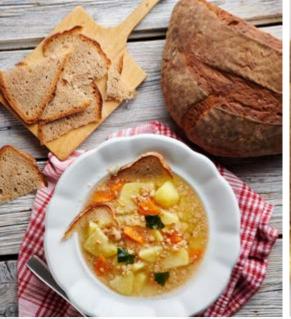

# Traditional cuisine

Natural, home-made and traditional are the words to describe the culinary art of Koroška. We are above all proud of our specific autochthonous food customs and dishes. They have their source in natural production and in the original traditional recipes. Therefore Koroška cuisine keeps many dishes that have been long forgotten elsewhere. The preparation of these dishes namely demands a lot of expertise, care and time. The housewives and landlords (birti) here still know how to cook kločevi nudlni (special kind of dried pears dumplings), ožejeni žganki (hard-boiled corn mush), mavželjni and mežerli (special dishes of Koroška) and cracklings that prompt the culinary experience already with their uncommon names.

A specialty of Koroška is its famous black rye bread. It is made by an old unwritten recipe and baked in baker's oven it still tastes the same even after a few days.

Koroška is also famous for its delicious mošt (cider), a traditional drink, made with fermentation of juice from old apple sorts. Its primary distinction is the use of ecological (non-sprinkled) fruit and the natural process of fermentation. As a real warm welcome the landlord will offer you a home-made brandy – it will often be the most appreciated and valued bilberry brandy (črničov šnops), a litre of which demands as much as 22 kilograms of bilberries ...