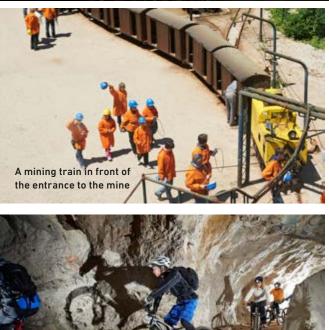

#### Peca Underground

Through centuries, miners under the mountain Peca dug a labyrinth of up to 1.000 km of tunnels, a small part of which has been opened for tourists nowadays.

A tour of the mine and mining work areas for the visitors takes them through the 3,5 km long Glančnik tunnel, on board of an original mining train, all the way to the heart of the mountain. From there, the tour is continued on foot, discovering the secrets of the miners' work in various eras along with their guide. A special experience is offered by riding mountain bikes through the mines, or kayak through flooded tunnels and excavated areas. The basic offer is livened up with numerous cultural events, taking place in a specially prepared area underground.

In front of the entrance of the Glančnik mine, the museum offers many collections, out of which a rich collection of minerals and a miner's apartment are the most notable.

The Podzemlje Pece museum is also a centre point and information centre of the crossborder Karavanke UNESCO Global Geopark.

A kayaking adventure in the Peca Underground

Cycling in the Peca Underground

An adventure on the Drava River on a small timber-rafters' raft (Hlodovec)

Timber-rafting on the Drava River