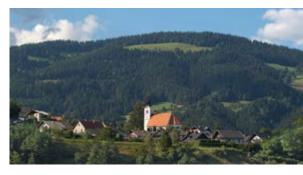

### Sacral monuments

Picturesque and heterogeneous architecture of succursal churches, put up on practically every exposed height, can be seen either from the valley or of a mountain range. This diversity mirrors many autochtonous features, characteristic for the country of Koroška, placing it among the most culturally attractive parts of Slovenia. The earliest sacral monuments preserved in this area date from times of Christianization of Slovenes. Foundations of an Old Christian chapel and tombs inside the church of St. George (sv. Jurij) at Legen from the first half of the 9th century are the only material proof of early Christian communities in the territory of the one-time great Caranthania. Most churches have a 12th- or 13th-century core, and Romanesque belfries with choir lofts are a local particularity. The architecture of the church of St. Vitus (sv. Vid) in Dravograd, the earliest documented example (from 1177) of this type of architecture in Slovenia, is extremely loguacious. Rotundas used to stand inward the churchyards; the former were usually simple, but sometimes storeyed ossuaries with a circular ground plan, such as is the ossuary in Libeliče near Dravograd from the first half of the 13th century, and the even more remarkable and ambitiously designed round church of St. John the

Baptist (sv. Janeza Krstnika) in Spodnja Muta. The church of St. Pancras (sv. Pankracij) in Grad above Stari trg near Slovenj Gradec from around 1240 is an exceptional and distinguished monument. There are few churches of the Gothic architectural style from the 15th and the 16th century that are preserved in their original medieval form such as the prominent twin churches of St. Volbenk (sv. Volbenk) and St. Anne (sv. Ana) in Leše above Prevalje, and the hospital church of the Holy Spirit (sv. Duh) in Slovenj Gradec. The rest of the churches' medieval architectural partition is concealed by baroque reconstructions; only as local particularities there are some Gothic presbyteries with low outer pillars still preserved.