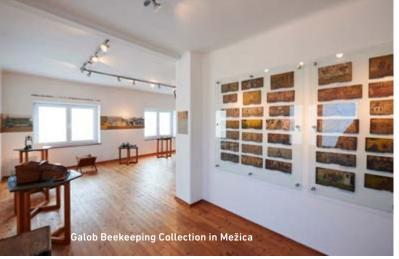

# Traditional creativity

Strategic position of the drafty borderland between Carinthia and Styria has always been dictating a vivacious cultural and artistic circulation. Echoes of the great northern and south-western centers' artistic achievements were here additionally refined by a rich local tradition, turning up with quite original results. Simple folk-painters and carvers have decorated not only the succursal country churches' altars, but also numerous marks and small chapels on the paths between solitary Koroška farms; and they still use the typical old samples and patterns. Once every apiary in Koroška used to have decorated front parts of beehives; today these decorations represent a treasure-house of folk-motives – they keep a rich collection of decorated front parts of beehives at Koroška Regional Museum.

Beehive frontal panels from the Čarf collection

The painted ceiling in the Church of the Holy Spirit (sv. Duh) above Dravograd

The Museum of Modern and Contemporary Art Koroška