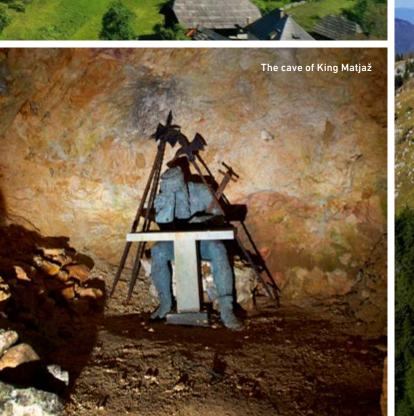

#### Peca Underground

Through centuries, miners under the mountain Peca dug a labyrinth of up to 1.000 km of tunnels, a small part of which has been opened for tourists nowadays.

A tour of the mine and mining work areas for the visitors takes them through the 3,5 km long Glančnik tunnel, on board of an original mining train, all the way to the heart of the mountain. From there, the tour is continued on foot, discovering the secrets of the miners' work in various eras along with their guide. A special experience is offered by riding mountain bikes through the mines, or kayak through flooded tunnels and excavated areas. The basic offer is livened up with numerous cultural events, taking place in a specially prepared area underground.

In front of the entrance of the Glančnik mine, the museum offers many collections, out of which a rich collection of minerals and a miner's apartment are the most notable.

The Podzemlje Pece museum is also a centre point and information centre of the crossborder Karavanke UNESCO Global Geopark.

Almost the entire region is suitable for short walks as well as for all-day winter hikes in natural surroundings.

In Črna na Koroškem every last Weekend in January the unique traditional tourist event take place – a contest in building »snow castles for King Matjaž«, with many accompanying events.

### MEŽICA

The idyllic small town of Mežica is the namesake alpine and mining tourist centre of the Mežiška dolina valley. As far back as Roman times mining took place beneath Mt. Peca, while today it is home to an underground tourist mine and museum. Well-maintained forest roads and hiking trail lead to all the surrounding hills, including to the Dom na Peci mountain hut, where King Matjaž sleeps in a nearby cave. Above Mežica is St. Lenart's church with its miraculous chain, Podkraj with its typical granaries, and Lom with its wonderful views of neighbouring Podjuna. Visitors can see an apiculture collection and numerous interpretation points that are connected by the Geological Learning Trail. The main tourist attraction of Mežica is the Peca Underground – a tourist mine and museum which is also home to the Karavanke UNESCO Global Geopark information centre.