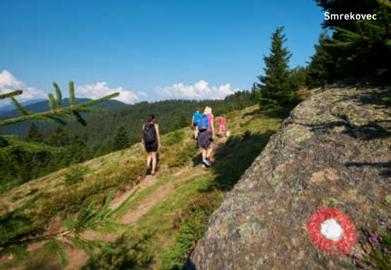

#### Hiking

The forests of Koroška are crisscrossed by cart tracks and forest paths and their ridges are accessible via trails that generally lead to the points from which to enjoy the best views. There are numerous mountain huts along the marked mountain trails, offering hikers warm shelter and a place to spend the night, fortifying food and drink and friendly advice. The Koroška region is traversed by European long-distance path E6 and the Slovenian Mountain Trail. Hillwalkers enjoy the challenge of the Koroška Alpine Trail, hikes across the expanses of the Pohorje massif, to the peaks of Kozjak, Uršlja Gora or Smrekovec, or the more demanding mountain ascents of Peca, Olševa or Raduha. The areas surrounding the region's larger towns offer numerous interesting themed routes suitable for relaxing walks, recreation or exploring. You will not find great crowds of hikers here, except on special occasions, and therefore your experience of unspoilt nature will be all the more genuine. Koroška is the perfect choice both for occasional hikers and for those who enjoy the challenge of steep slopes.

Grohot beneath Mt. Raduha

The opening stage of the Slovenian Mountain Trail leads across the vast Pohorje plateau to solitary Uršlja gora and onwards towards the Savinja Alps

The Koroška Mountain Trail leads across the peaks of all the major mountains and hills in the Koroška region