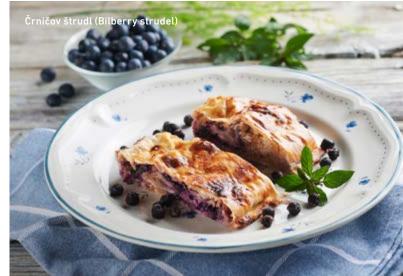

# Traditional cuisine

Natural, home-made and traditional are the words to describe the culinary art of Koroška. We are above all proud of our specific autochthonous food customs and dishes. They have their source in natural production and in the original traditional recipes. Therefore Koroška cuisine keeps many dishes that have been long forgotten elsewhere. The preparation of these dishes namely demands a lot of expertise, care and time. The housewives and landlords (birti) here still know how to cook kločevi nudlni (special kind of dried pears dumplings), ožejeni žganki (hard-boiled corn mush), mavželjni and mežerli (special dishes of Koroška) and cracklings that prompt the culinary experience already with their uncommon names.

A specialty of Koroška is its famous black rye bread. It is made by an old unwritten recipe and baked in baker's oven it still tastes the same even after a few days.

Koroška is also famous for its delicious mošt (cider), a traditional drink, made with fermentation of juice from old apple sorts. Its primary distinction is the use of ecological (non-sprinkled) fruit and the natural process of fermentation. As a real warm welcome the landlord will offer you a home-made brandy – it will often be the most appreciated and valued bilberry brandy (črničov šnops), a litre of which demands as much as 22 kilograms of bilberries ...