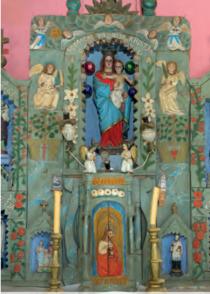

in Leše above Prevalje, and the hospital church of the Holy Spirit (sv. Duh) in Sloveni Gradec. The rest of the churches' medieval architectural partition is concealed by baroque reconstructions; only as local particularities there are some Gothic presbyteries with low outer pillars still preserved.

The taste of the old-fashioned conservatism conveying respect of the traditional values has also been responsible for the outward form of the church with the greatest height above sea level in Slovenia. In 1602 the neighbouring farmers, with a generous donation of the bishop of Ljubljana, Tomaž Hren, finished the church of St. Ursula (sv. Uršula) on Uršlja gora. Since then it has been the mother of all churches of Koroška, dominating on the 1696 metres high solitary Karavanke mountain.









Work of folk-carver Gregor Lipovnik







Strategic position of the drafty borderland between Carinthia and Styria has always been dictating a vivacious cultural and artistic circulation. Echoes of the great northern and south-western centres' artistic achievements were here additionally refined by a rich local tradition, turning up with guite original results. Simple folk-painters and carvers have decorated not only the succursal country churches' altars, but also numerous marks and small chapels on the paths between solitary Koroška farms; and they still use the typical old samples and patterns. Once every apiary in Koroška used to have decorated front parts of beehives; today these decorations represent a treasure-house of folk-motives – they keep a rich collection of decorated front