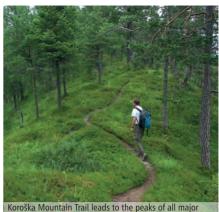

Evening jogging on the educational water path Dobrava

mountains and hills in Koroška

The forests of Koroška are crisscrossed by cart tracks and forest paths and their ridges are accessible via trails that generally lead to the points from which to enjoy the best views. There are numerous mountain huts along the marked mountain trails, offering hikers warm shelter and a place to spend the night, fortifying food and drink and friendly advice. The Koroška region is traversed by European long-distance path E6 and the Slovenian Mountain Trail. Hillwalkers enjoy the challenge of the Koroška Alpine Trail, hikes across the expanses of the Pohorje massif, to the peaks of Kozjak, Uršlja Gora or Smrekovec, or the more demanding mountain ascents of Peca, Olševa or Raduha. The areas surrounding the region's larger towns offer numerous interesting themed routes suitable for relaxing walks, recreation or exploring. You will not find great crowds of hikers here, except on special occasions, and therefore your experience of unspoilt nature will be all the more genuine. Koroška is the perfect choice both for occasional hikers and for those who enjoy the challenge of steep slopes.