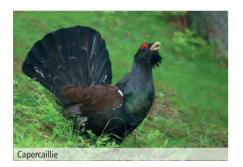

The woods of Koroška are special for a significant outline of the dark green of spruce, in hights thinned by larch-trees. These are the perfect home of a most remarkable, but highly endangered inhabitant of the wood — the heath-cock. There is no other place you can listen to its significant woos as much as here.