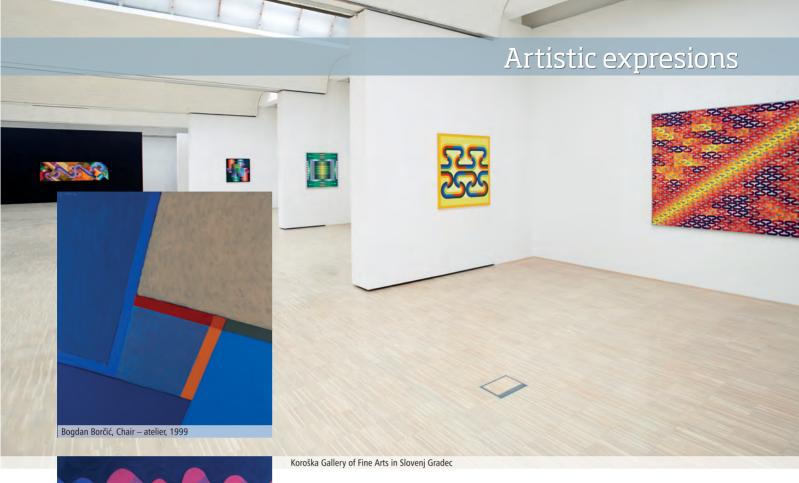

The rich tradition dictated the modern cultural development. Already before World War II the Slovenj Gradec vicar Jakob Soklič opened the first public museum in Koroška and after the war sponsored the raising of Koroška Art Gallery. While its international collection comprises works of many foreign masters of modern art, a special attention is paid to local artists: the pioneer of modern Slovene statuary, Fran Berneker, and highly valued modern artists such as Bogdan Borčić, Karel Pečko, Andrej Grošelj, Anton Repnik, Naca Rojnik, Sašo Vrabič and the authentically original Jože Tisnikar.

Internationally renowned sculptors' symposium Forma Viva used to represent the centre of artistic life in Ravne. In decades after World War II, under patronage of the Ravne ironworks, it contributed a collection of more than thirty monumental steel statuaries that mean an enlivenment of the urban environment of the Mežiška dolina valley. Many important local and foreign artists' sculptures can also be found at selected Sloveni Gradec outdoor ambiences.