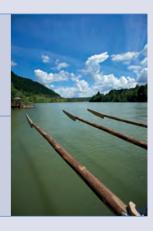

# Woodrafting on the Drava

The first written documents that mention rafting work on the Drava are from 1280. Rafting work was the most important economic branch in the 19th and the 20th centuries in the Dravska dolina valley. Then raftsmen (flosarji) conveyed wood along the river all the way to Hungary, Serbia and Rumania. Their work was tiresome and dangerous because of their bold fighting against the whirls, but it was well-paid. The bygone water adventures are today made safe for you to experience them on real rafts, made specially for tourist rafting on the Drava. The rafting includes a rich entertainment programme.