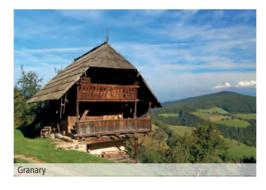

Many generations had to put a lot of hard work, inventiveness and folkarchitectural creativity into them because of remoteness and meanness of the land. Therefore many archaic signatures of folk architecture from the 17th century have been kept until today. Such are, before all, wooden granaries – functionally designed buildings with exceptional artistic decorations – usually independent buildings used for keeping cereals, flour and meat. There are also "black kitchens", mills, saw-mills and often even small forges. And, not last, pushed to the edge of the property there are small cottages for the subsistent, the aged farmers and the decrepit farmhands.