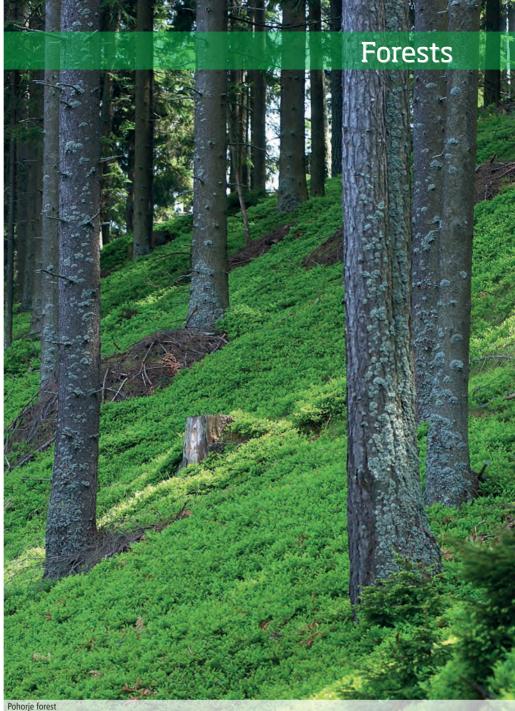

The nature presented Slovenia with woods more generously than most European countries. In this view Koroška is one of the chosen lands and as such a precious pearl in the mosaic of Slovenia. Nowadays, when people run from the urban centres as ecological-tourist emmigrants, looking for health and peace of the soul in places with a lot of woods, this fact has a special importance.

The woods of Koroška are special for a significant outline of the dark green of spruce, in hights thinned by larch-trees. These are the perfect home of a most remarkable, but highly endangered inhabitant of the wood — the heath-cock. There is no other place you can listen to its significant woos as much as here.