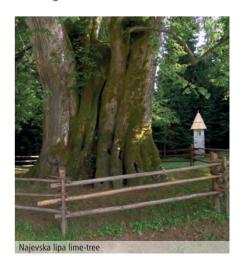

People of Koroška think of the tree as an ancient symbol of life. The old farmhouses in Koroška are therefore surrounded by magnificent lime-trees, growing there for hundreds of years as a pride of the farmers and a prominent ornament of the land. The most special amongst them is "the mother of all Slovenian limetrees", over 770 years old Najevska lipa lime-tree. Its voluminousness as well as the

interesting story about its beginning as a marker for a burried Turkish treasure have made it famous and Slovenian politicians have now been annually meeting around it.

The river Drava by Dravograd

Interesting waterfalls, skipping and purling cascades, refreshingly cool wells, pools like from a fairyland, mysterious springs, hidden gorges and strates and silent little lakes are some of the countless water forms. From the nearby mountain peaks and hills all of them flow towards and join in the lazy, dreamy Drava river. Fishing, rowing, rafting and meditating on the banks are some of the relaxing activities for your body and soul. You can discover the beauty of the Drava Valley by walking along the educational water paths. The first natural swimming pool in Slovenia called Water Park Radlje ob Dravi offers refreshment in hot summer days.