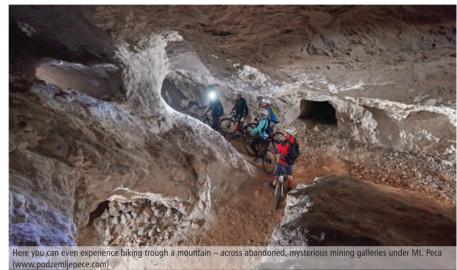

Through centuries, miners under the mountain Peca dug a labyrinth of up to 1.000 km of tunnels, a small part of which has been opened for tourists nowadays.

A tour of the mine and mining work areas for the visitors takes them through the 3,5 km long Glančnik tunnel, on board of a original mining train, all the way to the heart of the mountain. From there, the tour is continued on foot, discovering the secrets of the miners' work in various eras along with their guide. A special experience is offered by riding mountain bikes through the mines, or kayak through flooded tunnels and excavated areas. The basic offer is livened up with numerous cultural events, taking place in a specially prepared area underground. In front of the entrance of the Glančnik mine, the museum offers many collections, out of which a rich collection of minerals and a miner's apartment are the most notable.

The Podzemlje Pece museum is also a tourist information centre and a central point of the crossborder Karavanke UNESCO Global Geopark, which is a member of the European (EGN) and Global Geopark Network (GGN).