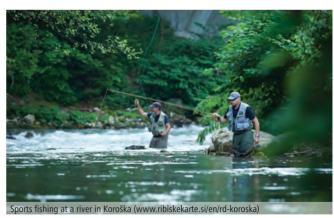

In Koroška you can explore underworld even by kayaking, to the heart of Mt. Peca.

A dense network of alpine rivers and brooks offer good conditions for freshwater fishing.

The images of horses have recently appeared in Koroška scenery, and one can often spot horse riders crossing meadows and forests.