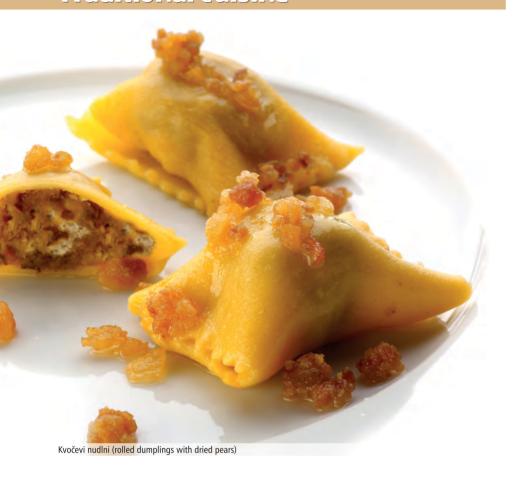

# Traditional cuisine

A specialty of Koroška is its famous black rye bread. It is made by an old unwritten recipe and baked in baker's oven it still tastes the same even after a few days.

Koroška is also famous for its delicious mošt (cider), a traditional drink, made with fermentation of juice from old apple sorts. Its primary distinction is the use of ecological (non-sprinkled) fruit and the natural process of fermentation. As a real warm welcome the landlord will offer you a homemade brandy – it will often be the most appreciated and valued bilberry brandy (črničov šnops), a litre of which demands as much as 22 kilograms of bilberries ...