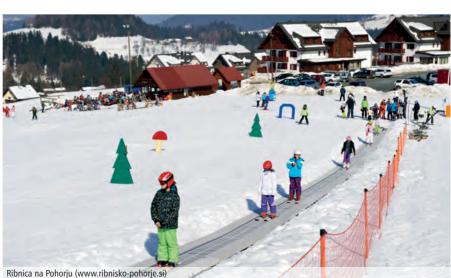

Poseka Ravne na Koroškem (www.zkstm.si)

Ski runs on the slopes of Mt. Pohorje, Mt. Peca and Mt. Uršlja gora as well as in the valleys offer plenty of opportunities for experienced skiers, and especially for beginners and families with children. The biggest ski resort in Koroška is Kope – Ribniško Pohorje, with many ski slopes, modernized cableway installations, and hotels and apartments situated on the west and the highest part of Mt. Pohorje. Črna na Koroškem is another ski resort, which almost reaches the centre of the village and is well-known for its top skiers. In Ravne na Koroškem you can also enjoy many indoor sport activities right next to the ski slopes. The most popular ski school for children is in Kotlje, under Mt. Uršlja gora, while exciting recreational competitions take place in Bukovnik...