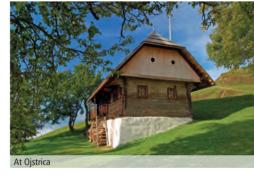

Koroška is a unique, autochthonous world of solitary farms dispersed across the sunny highland. The land between Olševa, the Dravsko polje field and the Austrian border is the largest area of solitary farms in Slovenia. Shingle covered farmhouses together with other farm buildings are crowded on steep slopes, appearing like small settlements. People here call them "celki".

Many generations had to put a lot of hard work, inventiveness and folkarchitectural creativity into them because of remoteness and meanness of the land. Therefore many archaic signatures of folk architecture from the 17th century have been kept until today. Such are, before all, wooden granaries – functionally designed buildings with exceptional artistic decorations – usually independent buildings used for keeping cereals, flour and meat. There are also "black kitchens", mills, saw-mills and often even small forges. And, not last, pushed to the edge of the property there are small cottages for the subsistent, the aged farmers and the decrepit farmhands.