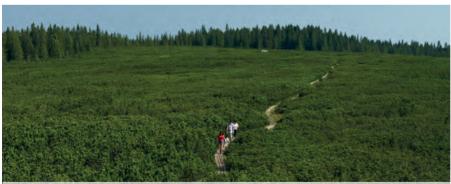

Evening jogging on the educational water path Dobrava

mountains and hills in Koroška

The forests of Koroška are crisscrossed by cart tracks and forest paths and their ridges are accessible via trails that generally lead to the points from which to enjoy the best views. There are numerous mountain huts along the marked mountain trails, offering hikers warm shelter and a place to spend the night, fortifying food and drink and friendly advice. The Koroška region is traversed by European long-distance path E6 and the Slovenian Mountain Trail. Hillwalkers enjoy the challenge of the Koroška Alpine Trail, hikes across the expanses of the Pohorje massif, to the peaks of Kozjak, Uršlja Gora or Smrekovec, or the more demanding mountain ascents of Peca, Olševa or Raduha. The areas surrounding the region's larger towns offer numerous interesting themed routes suitable for relaxing walks, recreation or exploring. You will not find great crowds of hikers here, except on special occasions, and therefore your experience of unspoilt nature will be all the more genuine. Koroška is the perfect choice both for occasional hikers and for those who enjoy the challenge of steep slopes.