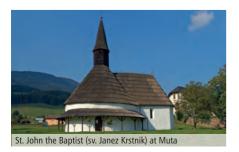

Picturesque and heterogeneous architecture of succursal churches, put up on practically every exposed height, can be seen either from the valley or of a mountain range. This diversity mirrors many autochtonous features, characteristic for the country of Koroška, placing it among the most culturally attractive parts of Slovenia. The earliest sacral monuments preserved in this area date from times of Christianization of Slovenes. Foundations of an Old Christian chapel and tombs inside the church of St. George (sv. Jurij) at Legen from the first half of the 9th century are the only material proof of early Christian communities in the territory of the onetime great Caranthania. Most churches have a 12th- or 13th century core, and romanesque belfries with choirlofts are a local particularity. The architecture of the church of St. Vitus (sv. Vid) in Dravograd, the earliest documented example (from 1177) of this type of architecture in Slovenia, is extremely loguacious. Rotundas used to stand inward the churchyards; the former were usually simple, but sometimes storeyed ossuaries with a circular ground plan, such as is the ossuary in Libeliče near Dravograd from the first half of the 13th century, and the even more remarkable and ambitiously designed round church of St. John the Baptist (sv. Janez Krstnik)

in Spodnja Muta. The church of St. Pancras (sv. Pankracij) at Grad above Stari trg near Sloveni Gradec from around 1240 is an exceptional and distiguished monument. There are few churches of the Gothic architectural style from the 15th and the 16th century that are preserved in their original medieval form such as the prominent twin churches of St. Wolfgang (sv. Volbenk) and St. Anne (sv. Ana) in Leše above Prevalje, and the hospital church of the Holy Spirit (sv. Duh) in Sloveni Gradec. The rest of the churches' medieval architectural partition is concealed by baroque reconstructions; only as local particularities there are some Gothic presbyteries with low outer pillars still preserved.