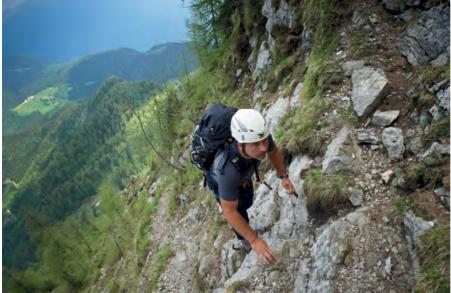

Raduha attracts climbers in winter and in summer. The most successful climbers who reach all the five highest peaks in the Koroška region in less than 24 hours become members of the Club 24.

First part of the Slovenian Mountain Trail leads through the expanses of Pohorje to the solitary mountain Uršlja gora, and continues all the way to Savinja Alps

Evening jogging on the educational water path Dobrava

mountains and hills in Koroška

The forests of Koroška are crisscrossed by cart tracks and forest paths and their ridges are accessible via trails that generally lead to the points from which to enjoy the best views. There are numerous mountain huts along the marked mountain trails, offering hikers warm shelter and a place to spend the night, fortifying food and drink and friendly advice. The Koroška region is traversed by European long-distance path E6 and the Slovenian Mountain Trail. Hillwalkers enjoy the challenge of the Koroška Alpine Trail, hikes across the expanses of the Pohorje massif, to the peaks of Kozjak, Uršlja Gora or Smrekovec, or the more demanding mountain ascents of Peca, Olševa or Raduha. The areas surrounding the region's larger towns offer numerous interesting themed routes suitable for relaxing walks, recreation or exploring. You will not find great crowds of hikers here, except on special occasions, and therefore your experience of unspoilt nature will be all the more genuine. Koroška is the perfect choice both for occasional hikers and for those who enjoy the challenge of steep slopes.