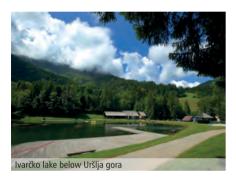

Koroška is amongst the most mountainous Slovenian regions. 90 percent of the land is covered by gradients, mostly pre-Alpine hills. The greatest and most frequently visited mountain peaks here are Peca, Raduha, Uršlja gora and Pohorje range, while Olševa is less visited and so even more attractive.