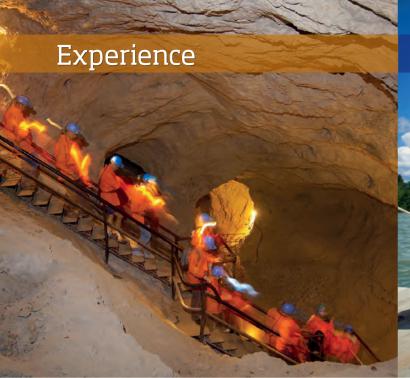

Through centuries, miners under the mountain Peca dug a labyrinth of up to 1.000 km of tunnels, a small part of which has been opened for tourists nowadays.

A tour of the mine and mining work areas for the visitors takes them through the 3,5 km long Glančnik tunnel, on board of a original mining train, all the way to the heart of the mountain. From there, the tour is continued on foot, discovering the secrets of the miners' work in various eras along with their guide. A special experience is offered by riding mountain bikes through the mines, or kayak through flooded tunnels and excavated areas. The basic offer is livened up with numerous cultural events, taking place in a specially prepared area underground. In front of the entrance of the Glančnik mine, the museum offers many collections, out of which a rich collection of minerals and a miner's apartment are the most notable.

The Podzemlje Pece museum is also a tourist information centre and a central point of the crossborder Karavanke UNESCO Global Geopark, which is a member of the European (EGN) and Global Geopark Network (GGN).