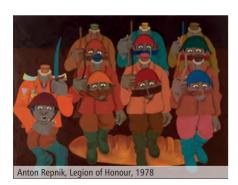

The rich tradition dictated the modern cultural development. Already before World War II the Slovenj Gradec vicar Jakob Soklič opened the first public museum in Koroška and after the war sponsored the raising of Koroška Art Gallery. While its international collection comprises works of many foreign masters of modern art, a special attention is paid to local artists: the pioneer of modern Slovene statuary, Fran Berneker, and highly valued modern artists such as Bogdan Borčić, Karel Pečko, Andrej Grošelj, Anton Repnik, Naca Rojnik, Sašo Vrabič and the authentically original Jože Tisnikar.