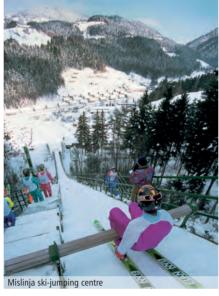

The Mislinja ski-jumping centre can boast with a K-85 M, a K-65 M, a K-31 M and a K-13 M ski jumps as well as with a new chairlift. The advantageous position of ski jumps ensures a long winter season. All the ski jumps are covered in plastic, therefore ski jumping here is possible in all seasons.