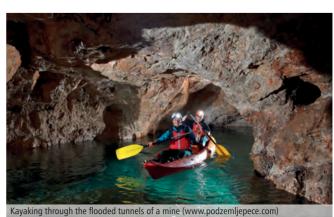

Through centuries, miners under the mountain Peca dug a labyrinth of up to 1.000 km of tunnels, a small part of which has been opened for tourists nowadays.

A tour of the mine and mining work areas for the visitors takes them through the 3,5 km long Glančnik tunnel, on board of a original mining train, all the way to the heart of the mountain. From there, the tour is continued on foot, discovering the secrets of the miners' work in various eras along with their guide. A special experience is offered by riding mountain bikes through the mines, or kayak through flooded tunnels and excavated areas. The basic offer is livened up with numerous cultural events, taking place in a specially prepared area underground. In front of the entrance of the Glančnik mine, the museum offers many collections, out of which a rich collection of minerals and a miner's apartment are the most notable.

In Koroška you can explore underworld even by kayaking, to the heart of Mt. Peca.

A dense network of alpine rivers and brooks offer good conditions for freshwater fishing.

The images of horses have recently appeared in Koroška scenery, and one can often spot horse riders crossing meadows and forests.