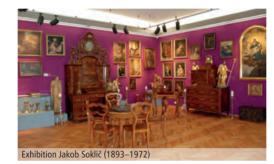

The rich tradition dictated the modern cultural development. Already before World War II the Slovenj Gradec vicar Jakob Soklič opened the first public museum in Koroška and after the war sponsored the raising of Koroška Art Gallery. While its international collection comprises works of many foreign masters of modern art, a special attention is paid to local artists: the pioneer of modern Slovene statuary, Fran Berneker, and highly valued modern artists such as Bogdan Borčić, Karel Pečko, Andrej Grošelj, Anton Repnik, Naca Rojnik, Sašo Vrabič and the authentically original Jože Tisnikar.