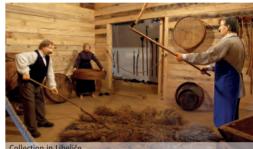

Koroška is a unique, autochthonous world of solitary farms dispersed across the sunny highland. The land between Olševa, the Dravsko polje field and the Austrian border is the largest area of solitary farms in Slovenia. Shingle covered farmhouses together with other farm buildings are crowded on steep slopes, appearing like small settlements. People here call them "celki".

Many generations had to put a lot of hard work, inventiveness and folkarchitectural creativity into them because of remoteness and meanness of the land. Therefore many archaic signatures of folk architecture from the 17th century have been kept until today. Such are, before all, wooden granaries – functionally designed buildings with exceptional artistic decorations – usually independent buildings used for keeping cereals, flour and meat. There are also "black kitchens", mills, saw-mills and often even small forges. And, not last, pushed to the edge of the property there are small cottages for the subsistent, the aged farmers and the decrepit farmhands.

Ancient farm work customs like steljaraja, jajčarija, gnojvoža, elsewhere long forgotten, are still kept on these farms. People on these farms can still tell many tales about goblins, giants and other local fairies like prekmandelc, ajdi, škopnek, gozdni mož, žal žene and divja jaga. Their ancestors knew how to bring home spirituality and joy of the aesthetic. Living by and of the woods their carved or painted front doors, cupboards, sideboards and chests are still a proof of their skill.