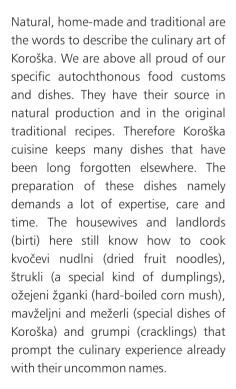

# Traditional cuisine

A specialty of Koroška is its famous black rye bread. It is made by an old unwritten recipe and baked in baker's oven it still tastes the same even after a few days.

Koroška is also famous for its delicious mošt (cider), a traditional drink, made with fermentation of juice from old apple sorts. Its primary distinction is the use of ecological (non-sprinkled) fruit and the natural process of fermentation. As a real warm welcome the landlord will offer you a homemade brandy – it will often be the most appreciated and valued bilberry brandy (črničov šnops), a litre of which demands as much as 22 kilograms of bilberries ...