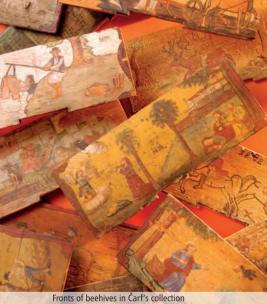

Work of folk-carver Gregor Lipovnik

Strategic position of the drafty borderland between Carinthia and Styria has always been dictating a vivacious cultural and artistic circulation. Echoes of the great northern and south-western centres' artistic achievements were here additionally refined by a rich local tradition, turning up with guite original results. Simple folk-painters and carvers have decorated not only the succursal country churches' altars, but also numerous marks and small chapels on the paths between solitary Koroška farms; and they still use the typical old samples and patterns. Once every apiary in Koroška used to have decorated front parts of beehives; today these decorations represent a treasure-house of folk-motives – they keep a rich collection of decorated front parts of beehives at Carinthian Regional Museum (Koroški pokrajinski muzej).