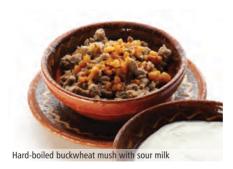

# Traditional cuisine

A specialty of Koroška is its famous black rye bread. It is made by an old unwritten recipe and baked in baker's oven it still tastes the same even after a few days.

Koroška is also famous for its delicious mošt (cider), a traditional drink, made with fermentation of juice from old apple sorts. Its primary distinction is the use of ecological (non-sprinkled) fruit and the natural process of fermentation. As a real warm welcome the landlord will offer you a homemade brandy – it will often be the most appreciated and valued bilberry brandy (črničov šnops), a litre of which demands as much as 22 kilograms of bilberries ...