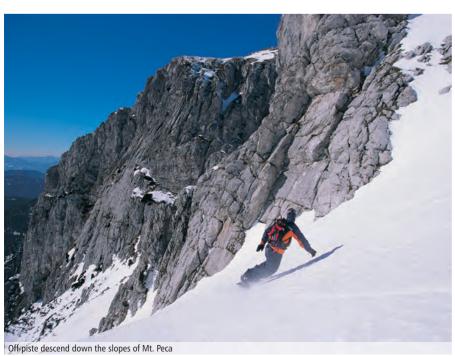

Almost the entire region is suitable for short walks as well as for all-day winter hikes in natural surroundings.

In good weather/snow conditions you can ski off-piste down the slopes of Mt. Peca, Mt. Raduha and Mt. Olševa. Mt. Peca (Mt. Petzen) is the most interesting for off-piste skiers, especially for those who prefer descending to climbing, as there is a cableway on the Austrian side leading all the way up to 1,950m just below the top of the mountain.