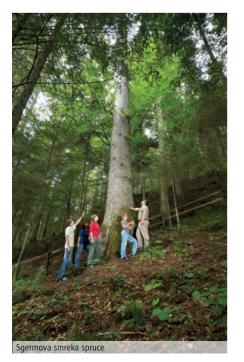

The vastness of the west Pohorje also belongs to Koroška. The woods there are dark and deep, at places almost impassable primeval forests, mostly overgrown by conifers. A majestic Sgerm's spruce grows on Ribniško Pohorje and, with its 61,8 m, it is the highest tree in Central Europe.