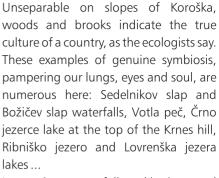

The nature presented Slovenia with woods more generously than most European countries. In this view Koroška is one of the chosen lands and as such a precious pearl in the mosaic of Slovenia. Nowadays, when people run from the urban centres as ecological-tourist emmigrants, looking for health and peace of the soul in places with a lot of woods, this fact has a special importance.

The woods of Koroška are special for a significant outline of the dark green of spruce, in hights thinned by larch-trees. These are the perfect home of a most remarkable, but highly endangered inhabitant of the wood — the heath-cock. There is no other place you can listen to its significant woos as much as here.

The vastness of the west Pohorje also belongs to Koroška. The woods there are dark and deep, at places almost impassable primeval forests, mostly overgrown by conifers. A majestic Sgerm's spruce grows on Ribniško Pohorje and, with its 61,8 m, it is the highest tree in Central Europe.