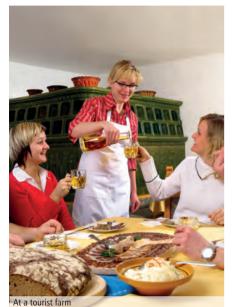

You can experience this authentic environment with its well-kept farms in the famous tourist village of Šentanel and its surrounding settlements. There are also several other tourist farms on the slopes of the Pohorje, the Kozjak and the Uršlja gora welcoming you warmly.

# Traditional cuisine

A specialty of Koroška is its famous black rye bread. It is made by an old unwritten recipe and baked in baker's oven it still tastes the same even after a few days.

Koroška is also famous for its delicious mošt (cider), a traditional drink, made with fermentation of juice from old apple sorts. Its primary distinction is the use of ecological (non-sprinkled) fruit and the natural process of fermentation. As a real warm welcome the landlord will offer you a homemade brandy – it will often be the most appreciated and valued bilberry brandy (črničov šnops), a litre of which demands as much as 22 kilograms of bilberries ...