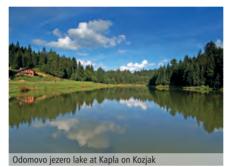

The vastness of the west Pohorje also belongs to Koroška. The woods there are dark and deep, at places almost impassable primeval forests, mostly overgrown by conifers. A majestic Sgerm's spruce grows on Ribniško Pohorje and, with its 61,8 m, it is the highest tree in Central Europe.