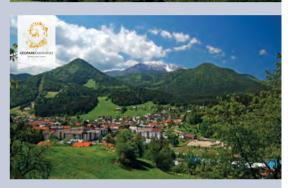

Koroška is amongst the most mountainous Slovenian regions. 90 percent of the land is covered by gradients, mostly pre-Alpine hills. The greatest and most frequently visited mountain peaks here are Peca, Raduha, Uršlja gora and Pohorje range, while Olševa is less visited and so even more attractive.