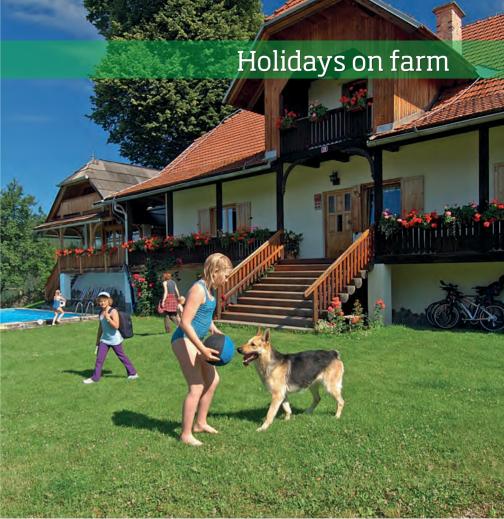

You can experience this authentic environment with its well-kept farms in the famous tourist village of Šentanel and its surrounding settlements. There are also several other tourist farms on the slopes of the Pohorje, the Kozjak and the Uršlja gora welcoming you warmly.