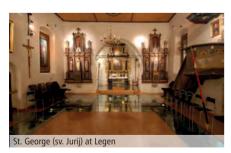

Picturesque and heterogeneous architecture of succursal churches, put up on practically every exposed height, can be seen either from the valley or of a mountain range. This diversity mirrors many autochtonous features, characteristic for the country of Koroška, placing it among the most culturally attractive parts of Slovenia. The earliest sacral monuments preserved in this area date from times of Christianization of Slovenes. Foundations of an Old Christian chapel and tombs inside the church of St. George (sv. Jurij) at Legen from the first half of the 9th century are the only material proof of early Christian communities in the territory of the onetime great Caranthania. Most churches have a 12th- or 13th century core, and romanesque belfries with choirlofts are a local particularity. The architecture of the church of St. Vitus (sv. Vid) in Dravograd, the earliest documented example (from 1177) of this type of architecture in Slovenia, is extremely loguacious. Rotundas used to stand inward the churchyards; the former were usually simple, but sometimes storeyed ossuaries with a circular ground plan, such as is the ossuary in Libeliče near Dravograd from the first half of the 13th century, and the even more remarkable and ambitiously designed round church of St. John the Baptist (sv. Janez Krstnik)