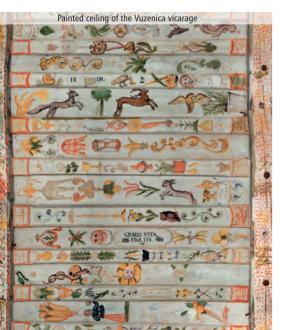

l church of the Holy Spirit (sv. Duh) in Sloveni Gradec. The rest of the churches' medieval architectural partition is concealed by baroque reconstructions; only as local particularities there are some Gothic presbyteries with low outer pillars still preserved.

The taste of the old-fashioned conservatism conveying respect of the traditional values has also been responsible for the outward form of the church with the greatest height above sea level in Slovenia. In 1602 the neighbouring farmers, with a generous donation of the bishop of Ljubljana, Tomaž Hren, finished the church of St. Ursula (sv. Uršula) on Uršlja gora. Since then it has been the mother of all churches of Koroška, dominating on the 1696 metres high solitary Karavanke mountain.









Work of folk-carver Gregor Lipovnik







Strategic position of the drafty borderland between Carinthia and Styria has always been dictating a vivacious cultural and artistic circulation. Echoes of the great northern and south-western centres' artistic achievements were here additionally refined by a rich local tradition, turning up with guite original results. Simple folk-painters and carvers have decorated not only the succursal country churches' altars, but also numerous marks and small chapels on the paths between solitary Koroška farms; and they still use the typical old samples and patterns. Once every apiary in Koroška used to have decorated front parts of beehives; today these decorations represent a treasure-house of folk-motives – they keep a rich collection of decorated front parts of beehives at Carinthian Region