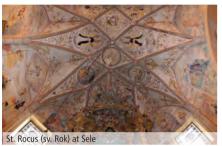

Picturesque and heterogeneous architecture of succursal churches, put up on practically every exposed height, can be seen either from the valley or of a mountain range. This diversity mirrors many autochtonous features, characteristic for the country of Koroška, placing it among the most culturally attractive parts of Slovenia. The earliest sacral monuments preserved in this area date from times of Christianization of Slovenes. Foundations of an Old Christian chapel and tombs inside the church of St. George (sv. Jurij) at Legen from the first half of the 9th century are the only material proof of early Christian communities in the territory of the onetime great Caranthania. Most churches have a 12th- or 13th century core, and romanesque belfries with choirlofts are a local particularity. The architecture of the church of St. Vitus (sv. Vid) in Dravograd, the earliest documented example (from 1177) of this type of architecture in Slovenia, is extremely loguacious. Rotundas used to stand inward the churchyards; the former were usually simple, but sometimes storeyed ossuaries with a circular ground plan, such as is the ossuary in Libeliče near Dravograd from the first half of the 13th century, and the even more remarkable and ambitiously designed round church of St. John the Baptist (sv. Janez Krstnik)

in Spodnja Muta. The church of St. Pancras (sv. Pankracij) at Grad above Stari trg near Sloveni Gradec from around 1240 is an exceptional and distiguished monument. There are few churches of the Gothic architectural style from the 15th and the 16th century that are preserved in their original medieval form such as the prominent twin churches of St. Wolfgang (sv. Volbenk) and St. Anne (sv. Ana) in Leše above Prevalje, and the hospital church of the Holy Spirit (sv. Duh) in Sloveni Gradec. The rest of the churches' medieval architectural partition is concealed by baroque reconstructions; only as local particularities there are some Gothic presbyteries with low outer pillars still preserved.