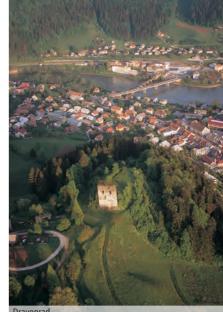

Ivy-overgrown and demolished walls of the most ancient and later abandoned castles in Koroška awaken imagination. Images of mighty aristocrats, the counts Andeški and Vuzeniški, as well as the bishops of Bamberg and their Guštanj ministry, who, foremost in the 13th century, made the local history, raise in our minds. The earliest remnants, from the 11th century, can be found on castle hill above Stari trg pri Sloveni Gradcu and near Irštajn on Paški Kozjak, more recent are those above Dravograd, Vuzenica and Radlje, the most picturesque and still magnificent are the ruins of Vodriž Castle in the middle of the woods below Uršlja gora. Barely healed wounds of the 15th century's violent wars for succession and the 16th century's religious discords enabled generous renaissance and baroque architecture to prosper and leave their mark on numerous country castles and mansions. The most important and the most beautiful among them is Ravne Castle, made even more attractive by a large English park, planted by the counts Thurn at the end of the 19th century. Among many castles that had once been a decoration to the coloured Misliniska and Dravska dolina valleys only town manor Rotenturn in Slovenj Gradec and Bukovje manor near Dravograd have avoided the consequences of time and the flames of World War II.