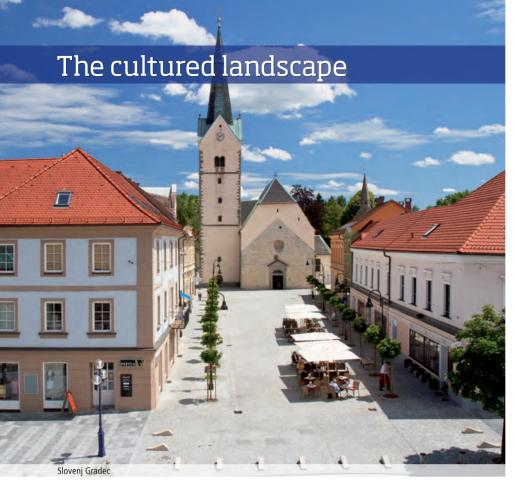

These farmhouses are also famous for their excellent home cuisine, their firstclass, sweet and sharp, cider, and the matchless views of the country below.

Antique hamlets, originally emerging from the high hill-sides which sheltered the first settlements, spreaded towards the valleys and are still a part of the cultured country. The densely overbuilt settlements in the valleys have, through centuries, taken the role of local administration centres, while the town of Slovenj Gradec, especially since 13th century, has developed into a greater, regional administration centre. The townplanning, keeping the historical core inside the frames of a medieval town wall, has successfully kept the integrity of the town's image.