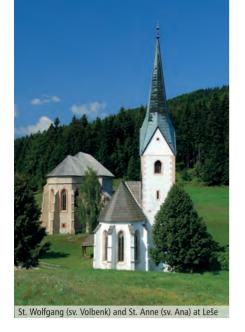

in Spodnja Muta. The church of St. Pancras (sv. Pankracij) at Grad above Stari trg near Sloveni Gradec from around 1240 is an exceptional and distiguished monument. There are few churches of the Gothic architectural style from the 15th and the 16th century that are preserved in their original medieval form such as the prominent twin churches of St. Wolfgang (sv. Volbenk) and St. Anne (sv. Ana) in Leše above Prevalje, and the hospital church of the Holy Spirit (sv. Duh) in Sloveni Gradec. The rest of the churches' medieval architectural partition is concealed by baroque reconstructions; only as local particularities there are some Gothic presbyteries with low outer pillars still preserved.