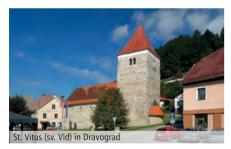

Picturesque and heterogeneous architecture of succursal churches, put up on practically every exposed height, can be seen either from the valley or of a mountain range. This diversity mirrors many autochtonous features, characteristic for the country of Koroška, placing it among the most culturally attractive parts of Slovenia. The earliest sacral monuments preserved in this area date from times of Christianization of Slovenes. Foundations of an Old Christian chapel and tombs inside the church of St. George (sv. Jurij) at Legen from the first half of the 9th century are the only material proof of early Christian communities in the territory of the onetime great Caranthania. Most churches have a 12th- or 13th century core, and romanesque belfries with choirlofts are a local particularity. The architecture of the church of St. Vitus (sv. Vid) in Dravograd, the earliest documented example (from 1177) of this type of architecture in Slovenia, is extremely loguacious. Rotundas used to stand inward the churchyards; the former were usually simple, but sometimes storeyed ossuaries with a circular ground plan, such as is the ossuary in Libeliče near Dravograd from the first half of the 13th century, and the even more remarkable and ambitiously designed round church of St. John the Baptist (sv. Janez Krstnik)