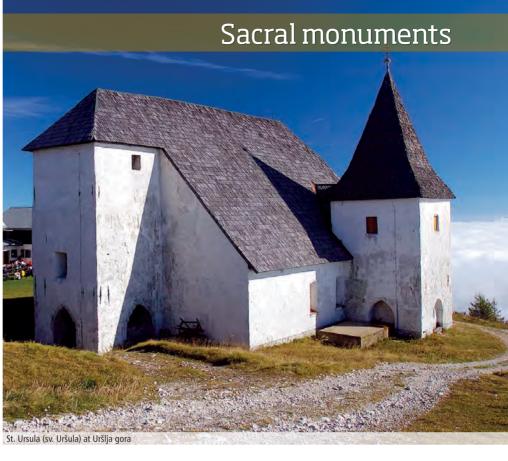

The taste of the old-fashioned conservatism conveying respect of the traditional values has also been responsible for the outward form of the church with the greatest height above sea level in Slovenia. In 1602 the neighbouring farmers, with a generous donation of the bishop of Ljubljana, Tomaž Hren, finished the church of St. Ursula (sv. Uršula) on Uršlja gora. Since then it has been the mother of all churches of Koroška, dominating on the 1696 metres high solitary Karavanke mountain.