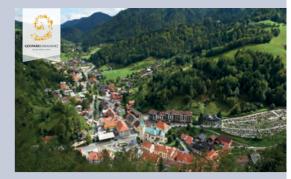

# Koroška. Takes you by surprise.

Koroška (Carinthia) comprises three valleys - the Mežiška dolina, the Dravska dolina and the Mislinjska dolina valleys, and three mountain ranges - the Pohorje, the Karavanke and the Savinjske Alpe, that mark the landscape with an independent originality and solidity. A little above a thousand square kilometres and some more than 72000 inhabitants put this region amongst the smallest in Slovenia.