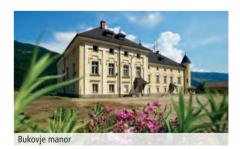

Ivy-overgrown and demolished walls of the most ancient and later abandoned castles in Koroška awaken imagination. Images of mighty aristocrats, the counts Andeški and Vuzeniški, as well as the bishops of Bamberg and their Guštanj ministry, who, foremost in the 13th century, made the local history, raise in our minds. The earliest remnants, from the 11th century, can be found on castle hill above Stari trg pri Sloveni Gradcu and near Irštajn on Paški Kozjak, more recent are those above Dravograd, Vuzenica and Radlje, the most picturesque and still magnificent are the ruins of Vodriž Castle in the middle of the woods below Uršlja gora. Barely healed wounds of the 15th century's violent wars for succession and the 16th century's religious discords enabled generous renaissance and baroque architecture to prosper and leave their mark on numerous country castles and mansions. The most important and the most beautiful among them is Ravne Castle, made even more attractive by a large English park, planted by the counts Thurn at the end of the 19th century. Among many castles that had once been a decoration to the coloured Misliniska and Dravska dolina valleys only town manor Rotenturn in Slovenj Gradec and Bukovje manor near Dravograd have avoided the consequences of time and the flames of World War II.