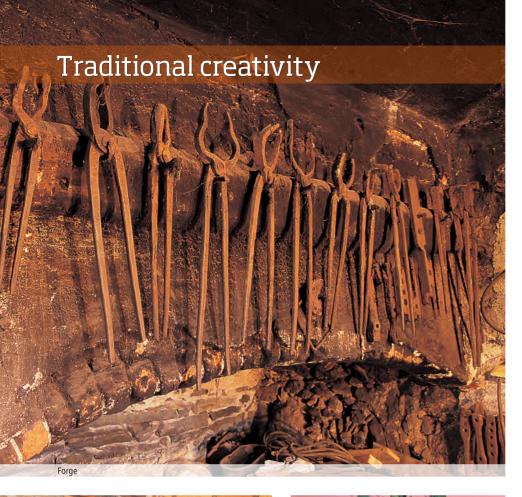

Technical heritage is a part of industrial heritage that keeps the memory of historical tools, machines and other devices used for extraction of lead in the mountain chain of Peca, from the 17th to the 20th century, and for extraction of brown coal in Leše, from 1818 to 1935. It also reminds us of forging of nails, wiredrawing, production of iron and steel, scythes, plough tails, ploughshares, axes, hoes and other tools, used by inhabitants of Črna, Mežica, Ravne na Koroškem, Muta and

Mislinja in the 17th and the 18th centuries. The preserved work units and machines bear witness of technical and technological achievements of the ironworks and steelworks in the 19th and the 20th centuries in Koroška, of use of brown coal at gaining steel, of the Rosthorns ironworks' production of rails for railways in surroundings of Vienna and northern Italy, of the Thurns steelworks' high-quality steel, which is still world-wide known, of raft transport along the Drava river, of railway