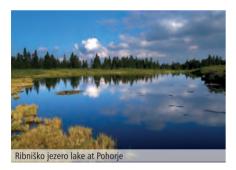

The vastness of the west Pohorje also belongs to Koroška. The woods there are dark and deep, at places almost impassable primeval forests, mostly overgrown by conifers. A majestic Sgerm's spruce grows on Ribniško Pohorje and, with its 61,8 m, it is the highest tree in Central Europe.