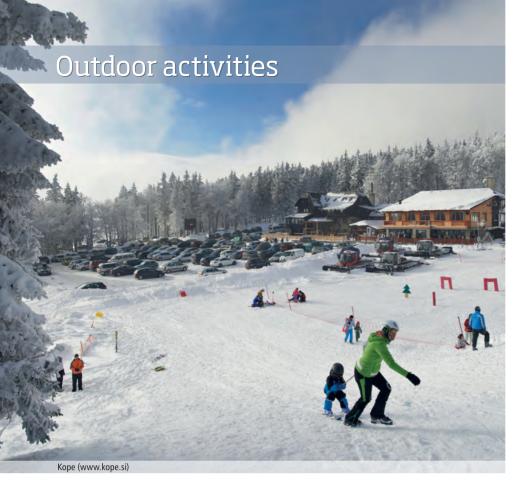

The Koroška region radiates its beauty in all seasons, but some people think that it is the most charming in the winter, when it's covered in deep snow. Pearly white snowflakes with rainbow reflections of winter sunbeams are everywhere, and the brooks are covered in sparkling ice.

Poseka Ravne na Koroškem (www.zkstm.si)

Ski runs on the slopes of Mt. Pohorje, Mt. Peca and Mt. Uršlja gora as well as in the valleys offer plenty of opportunities for experienced skiers, and especially for beginners and families with children. The biggest ski resort in Koroška is Kope – Ribniško Pohorje, with many ski slopes, modernized cableway installations, and hotels and apartments situated on the west and the highest part of Mt. Pohorje. Črna na Koroškem is another ski resort, which almost reaches the centre of the village and is well-known for its top skiers. In Ravne na Koroškem you can also enjoy many indoor sport activities right next to the ski slopes. The most popular ski school for children is in Kotlje, under Mt. Uršlja gora, while exciting recreational competitions take place in Bukovnik...