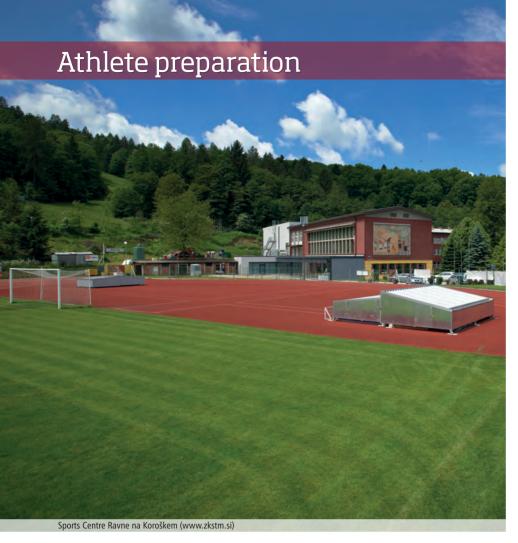

At Podpeca, every last Weekend in January sees the unique traditional tourist event take place — a contest in building »snow castles for King Matjaž«, with many accompanying events.

All around the region, there are perfectly maintained sports facilities, connected into modern sports and recreation centres in larger towns, where training and recreational activities in various sports are possible in one place.

The providers of sports programmes and managers of the facilities have multiple years of rich experience with groups of athletes, while the happiness of the later is demonstrated by the fact that they're glad to return.

Nature, available sports facilities and competent providers of programmes form a winning combination for the organisation of top of the line sports preparations and training camps in Koroška. And good preparations ensure top results.