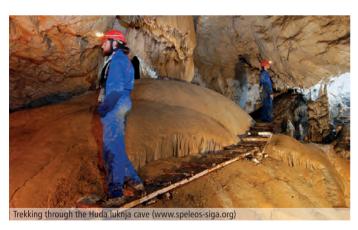

Slovenj Gradec Airfield with a 1,200 m long and 23 m wide asphalt runway and Libeliče Airfield are Koroška's gateways to the sky above.

Huda luknja is undoubtedly one of the greatest natural places worth seeing around here. There are constant speleological researches and tourist visits to the cave.