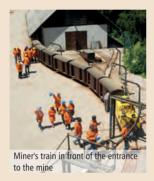

Through centuries, miners under the mountain Peca dug a labyrinth of up to 1.000 km of tunnels, a small part of which has been opened for tourists nowadays.

A tour of the mine and mining work areas for the visitors takes them through the 3,5 km long Glančnik tunnel, on board of a original mining train, all the way to the heart of the mountain. From there, the tour is continued on foot, discovering the secrets of the miners' work in various eras along with their guide. A special experience is offered by riding mountain bikes through the mines, or kayak through flooded tunnels and excavated areas. The basic offer is livened up with numerous cultural events, taking place in a specially prepared area underground. In front of the entrance of the Glančnik mine, the museum offers many collections, out of which a rich collection of minerals and a miner's apartment are the most notable.