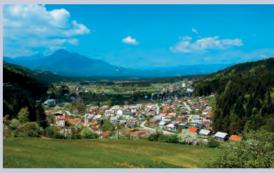

Koroška is amongst the most mountainous Slovenian regions. 90 percent of the land is covered by gradients, mostly pre-Alpine hills. The greatest and most frequently visited mountain peaks here are Peca, Raduha, Uršlja gora and Pohorje range, while Olševa is less visited and so even more attractive.