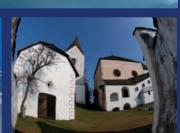

Picturesque and heterogeneous architecture of succursal churches, put up on practically every exposed height, can be seen either from the valley or of a mountain range. This diversity mirrors many autochtonous features, characteristic for the country of Koroška, placing it among the most culturally attractive parts of Slovenia. The earliest sacral monuments preserved in this area date from times of Christianization of Slovenes. Foundations of an Old Christian chapel and tombs inside the church of St. George (sv. Jurij) at Legen from the first half of the 9th century are the only material proof of early Christian communities in the territory of the onetime great Caranthania. Most churches have a 12th- or 13th century core, and romanesque belfries with choirlofts are a local particularity. The architecture of the church of St. Vitus (sv. Vid) in Dravograd, the earliest documented example (from 1177) of this type of architecture in Slovenia, is extremely loguacious. Rotundas used to stand inward the churchyards; the former were usually simple, but sometimes storeyed ossuaries with a circular ground plan, such as is the ossuary in Libeliče near Dravograd from the first half of the 13th century, and the even more remarkable and ambitiously designed round church of St. John the Baptist (sv. Janez Krstnik)

in Spodnja Muta. The church of St. Pancras (sv. Pankracij) at Grad above Stari trg near Sloveni Gradec from around 1240 is an exceptional and distiguished monument. There are few churches of the Gothic architectural style from the 15th and the 16th century that are preserved in their original medieval form such as the prominent twin churches of St. Wolfgang (sv. Volbenk) and St. Anne (sv. Ana) in Leše above Prevalje, and the hospital church of the Holy Spirit (sv. Duh) in Sloveni Gradec. The rest of the churches' medieval architectural partition is concealed by baroque reconstructions; only as local particularities there are some Gothic presbyteries with low outer pillars still preserved.