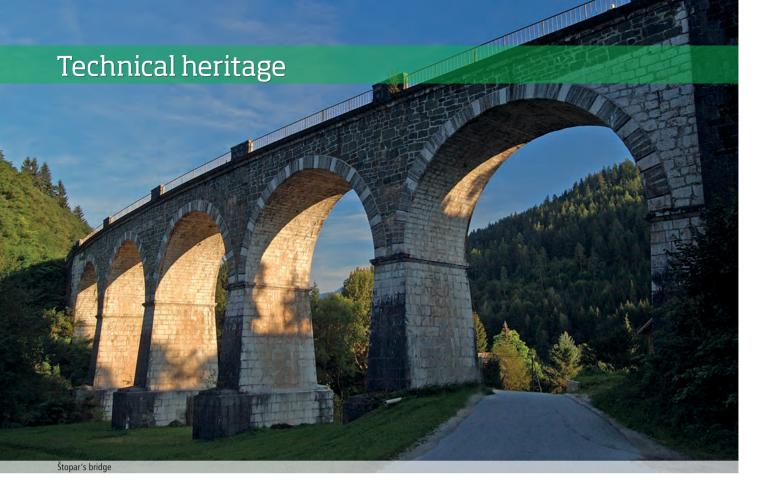

Technical heritage is a part of industrial heritage that keeps the memory of historical tools, machines and other devices used for extraction of lead in the mountain chain of Peca, from the 17th to the 20th century, and for extraction of brown coal in Leše, from 1818 to 1935. It also reminds us of forging of nails, wiredrawing, production of iron and steel, scythes, plough tails, ploughshares, axes, hoes and other tools, used by inhabitants of Črna, Mežica, Ravne na Koroškem, Muta and

Mislinja in the 17th and the 18th centuries. The preserved work units and machines bear witness of technical and technological achievements of the ironworks and steelworks in the 19th and the 20th centuries in Koroška, of use of brown coal at gaining steel, of the Rosthorns ironworks' production of rails for railways in surroundings of Vienna and northern Italy, of the Thurns steelworks' high-quality steel, which is still world-wide known, of raft transport along the Drava river, of railway

conveyance to Maribor (built in 1863) and to Velenje (built in 1899). Abandoned buildings, together with other preserved material evidence, tell about the left off work units, such as blast-furnace in Sv. Primož (1782–1833), glassworks and glass furnace in Hudi Kot and Josipdol (1799–1908), and trade sawmills, impelled by water power, that have been a part of the timber industry since World War II.