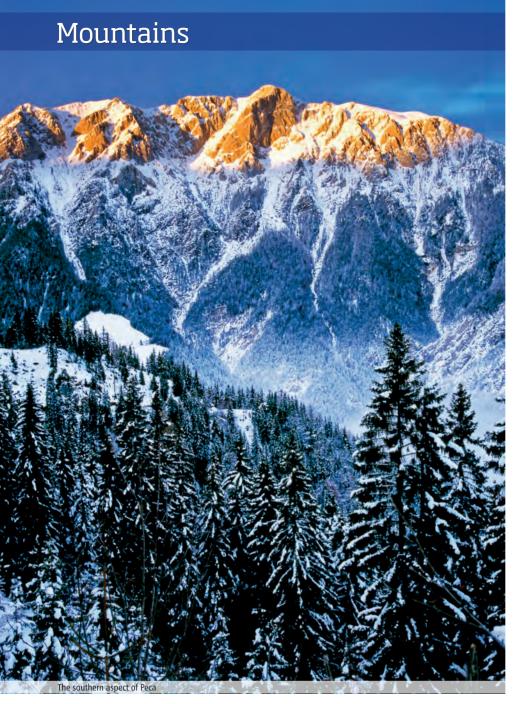

Koroška is amongst the most mountainous Slovenian regions. 90 percent of the land is covered by gradients, mostly pre-Alpine hills. The greatest and most frequently visited mountain peaks here are Peca, Raduha, Uršlja gora and Pohorje range, while Olševa is less visited and so even more attractive.

The mountains of Koroška are significant for the whiteness of their sun-lit rocks and the softness of the hill-sides. The peaks are therefore offering relaxing views of the quiet valleys, the dark green of the vast woods and the fleeting sparks of water drops. This mountain area also attracts inquisitive mountaineers with a special charm of wilderness, offering to