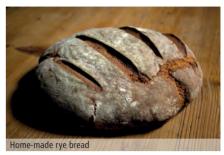

# Traditional cuisine

A specialty of Koroška is its famous black rye bread. It is made by an old unwritten recipe and baked in baker's oven it still tastes the same even after a few days.

Koroška is also famous for its delicious mošt (cider), a traditional drink, made with fermentation of juice from old apple sorts. Its primary distinction is the use of ecological (non-sprinkled) fruit and the natural process of fermentation. As a real warm welcome the landlord will offer you a homemade brandy – it will often be the most appreciated and valued bilberry brandy (črničov šnops), a litre of which demands as much as 22 kilograms of bilberries ...