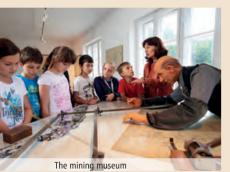

Work of folk-carver Gregor Lipovnik

Strategic position of the drafty borderland between Carinthia and Styria has always been dictating a vivacious cultural and artistic circulation. Echoes of the great northern and south-western centres' artistic achievements were here additionally refined by a rich local tradition, turning up with guite original results. Simple folk-painters and carvers have decorated not only the succursal country churches' altars, but also numerous marks and small chapels on the paths between solitary Koroška farms; and they still use the typical old samples and patterns. Once every apiary in Koroška used to have decorated front parts of beehives; today these decorations represent a treasure-house of folk-motives – they keep a rich collection of decorated front parts of beehives at Carinthian Regional Museum (Koroški pokrajinski muzej).

Hugo Wolf's birthplace

Koroška Regional Museum with its divisions in Dravograd, Radlje ob Dravi, Ravne na Koroškem and Sloveni Gradec provides public services with all the fundamental museum departments for keeping and preserving the mobile cultural heritage of the region, with many collections scattered across all the communities of Koroška.