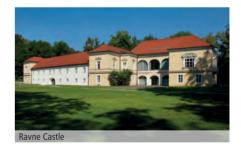

Ivy-overgrown and demolished walls of the most ancient and later abandoned castles in Koroška awaken imagination. Images of mighty aristocrats, the counts Andeški and Vuzeniški, as well as the bishops of Bamberg and their Guštanj ministry, who, foremost in the 13th century, made the local history, raise in our minds. The earliest remnants, from the 11th century, can be found on castle hill above Stari trg pri Sloveni Gradcu and near Irštajn on Paški Kozjak, more recent are those above Dravograd, Vuzenica and Radlje, the most picturesque and still magnificent are the ruins of Vodriž Castle in the middle of the woods below Uršlja gora. Barely healed wounds of the 15th century's violent wars for succession and the 16th century's religious discords enabled generous renaissance and baroque architecture to prosper and leave their mark on numerous country castles and mansions. The most important and the most beautiful among them is Ravne Castle, made even more attractive by a large English park, planted by the counts Thurn at the end of the 19th century. Among many castles that had once been a decoration to the coloured Misliniska and Dravska dolina valleys only town manor Rotenturn in Slovenj Gradec and Bukovje manor near Dravograd have avoided the consequences of time and the flames of World War II.

There is a long tradition of public libraries in Koroška. National reading clubs were set up here as early as the 1870's. Today the Koroška Central Library Dr. Franc Sušnik, situated in restored premises of Ravne Castle, can pride itself upon an accomplished local collection and over 250.000 units of material.