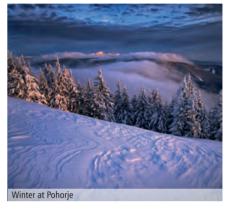

The Koroška region radiates its beauty in all seasons, but some people think that it is the most charming in the winter, when it's covered in deep snow. Pearly white snowflakes with rainbow reflections of winter sunbeams are everywhere, and the brooks are covered in sparkling ice.