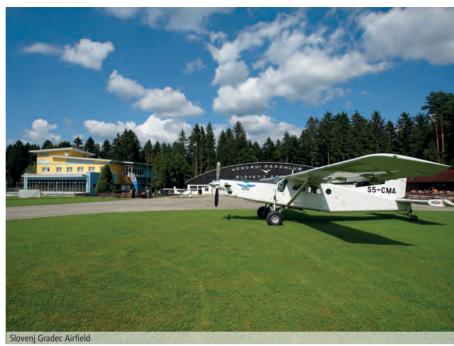

Slovenj Gradec Airfield with a 1,200 m long and 23 m wide asphalt runway and Libeliče Airfield are Koroška's gateways to the sky above.

Huda luknja is undoubtedly one of the greatest natural places worth seeing around here. There are constant speleological researches and tourist visits to the cave.