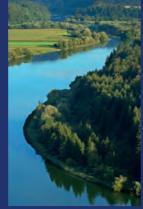

The vastness of the west Pohorje also belongs to Koroška. The woods there are dark and deep, at places almost impassable primeval forests, mostly overgrown by conifers. A majestic Sgerm's spruce grows on Ribniško Pohorje and, with its 61,8 m, it is the highest tree in Central Europe.