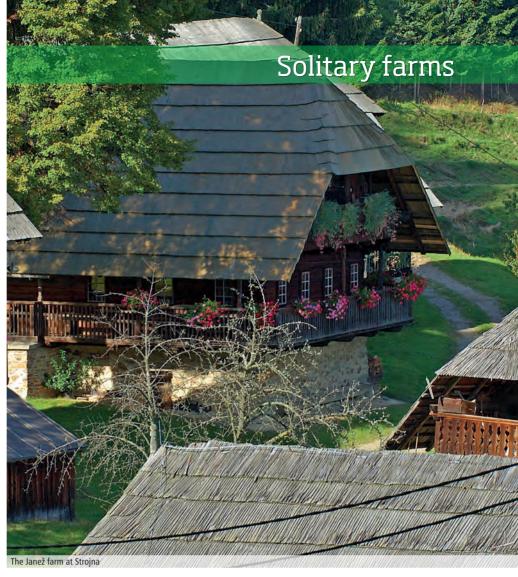

Koroška is a unique, autochthonous world of solitary farms dispersed across the sunny highland. The land between Olševa, the Dravsko polje field and the Austrian border is the largest area of solitary farms in Slovenia. Shingle covered farmhouses together with other farm buildings are crowded on steep slopes, appearing like small settlements. People here call them "celki".

Many generations had to put a lot of hard work, inventiveness and folkarchitectural creativity into them because of remoteness and meanness of the land. Therefore many archaic signatures of folk architecture from the 17th century have been kept until today. Such are, before all, wooden granaries – functionally designed buildings with exceptional artistic decorations – usually independent buildings used for keeping cereals, flour and meat. There are also "black kitchens", mills, saw-mills and often even small forges. And, not last, pushed to the edge of the property there are small cottages for the subsistent, the aged farmers and the decrepit farmhands.