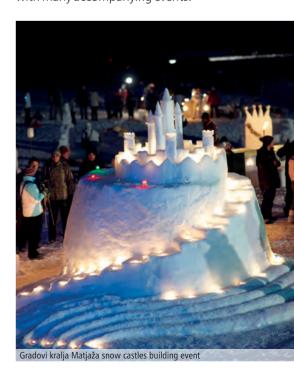

At Podpeca, every last Weekend in January sees the unique traditional tourist event take place — a contest in building »snow castles for King Matjaž«, with many accompanying events.

All around the region, there are perfectly maintained sports facilities, connected into modern sports and recreation centres in larger towns, where training and recreational activities in various sports are possible in one place.