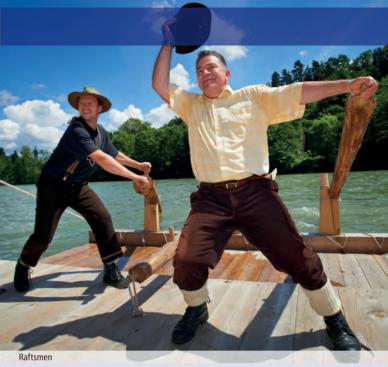

# Woodrafting on the Drava

The first written documents that mention rafting work on the Drava are from 1280. Rafting work was the most important economic branch in the 19th and the 20th centuries in the Dravska dolina valley. Then raftsmen (flosarji) conveyed wood along the river all the way to Hungary, Serbia and Rumania. Their work was tiresome and dangerous because of their bold fighting against the whirls, but it was well-paid. The bygone water adventures are today made safe for you to experience them on real rafts, made specially for tourist rafting on the Drava. The rafting includes a rich entertainment programme.

In an authentically preserved rafting house in the little village of Javnik there is a unique museum in Slovenia, presenting the typical life of the former raftsmen.