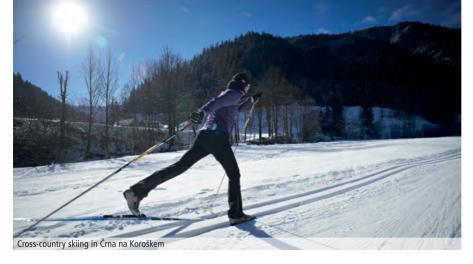

Rimski vrelec Kotlie (www.dr7.si)

Cross-country skiing is possible on the plains of the Pohorje mountains between Kope and Ribniška koča, in Črna na Koroškem and in the neighbouring Bistra valley, at the Sports park in Ravne na Koroškem, in Kotlje and on a section of a cycling trail along the Mislinja valley between Dovže and Mislinja.