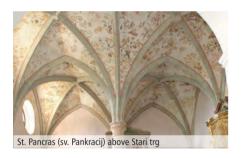

in Spodnja Muta. The church of St. Pancras (sv. Pankracij) at Grad above Stari trg near Sloveni Gradec from around 1240 is an exceptional and distiguished monument. There are few churches of the Gothic architectural style from the 15th and the 16th century that are preserved in their original medieval form such as the prominent twin churches of St. Wolfgang (sv. Volbenk) and St. Anne (sv. Ana) in Leše above Prevalje, and the hospital church of the Holy Spirit (sv. Duh) in Sloveni Gradec. The rest of the churches' medieval architectural partition is concealed by baroque reconstructions; only as local particularities there are some Gothic presbyteries with low outer pillars still preserved.