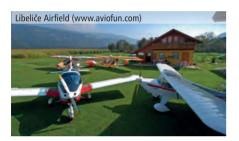

Slovenj Gradec Airfield with a 1,200 m long and 23 m wide asphalt runway and Libeliče Airfield are Koroška's gateways to the sky above.

Huda luknja is undoubtedly one of the greatest natural places worth seeing around here. There are constant speleological researches and tourist visits to the cave.