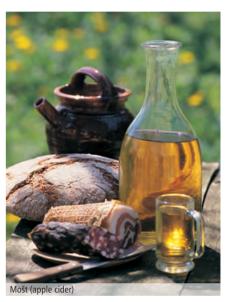

# Traditional cuisine

A specialty of Koroška is its famous black rye bread. It is made by an old unwritten recipe and baked in baker's oven it still tastes the same even after a few days.

Koroška is also famous for its delicious mošt (cider), a traditional drink, made with fermentation of juice from old apple sorts. Its primary distinction is the use of ecological (non-sprinkled) fruit and the natural process of fermentation. As a real warm welcome the landlord will offer you a homemade brandy – it will often be the most appreciated and valued bilberry brandy (črničov šnops), a litre of which demands as much as 22 kilograms of bilberries ...